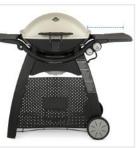

**1. Height:** Height of the Grill Cover for Weber Q 3200 Gas Grill

**2. Width:** Width of the Grill Cover for Weber Q 3200 Gas Grill

**3. Depth:** Depth of the Grill Cover for Weber Q 3200 Gas Grill

**4. Left Shelf Width:** Left Shelf Width of the Grill Cover for Weber Q 3200 Gas Grill

**6. Shelf to Ground:** Shelf to Ground of the Grill Cover for Weber Q 3200 Gas Grill

We encourage you to upload the image of the article you need the cover for - this helps our team ensure covers are designed keeping your requirements in mind.