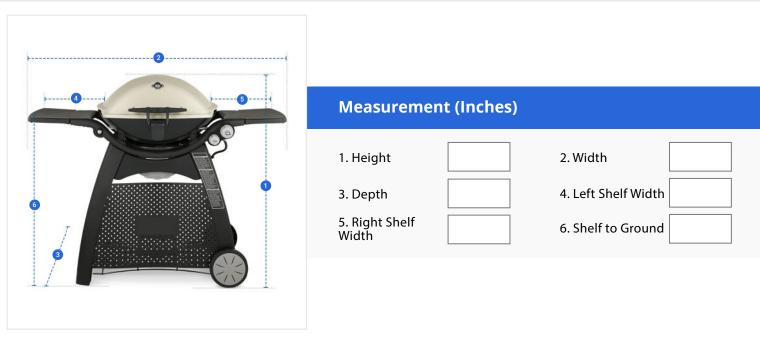

## **Measurement Instruction**

- Give exact measurement from edge to edge.
- The height dimensions will remain same as provided by you.
- ✓ We add 1" to 2" leeway on the given width/depth for easy pull-in and pull-out.

**1. Height:** Height of the Grill Cover for Weber Q 3200 Gas Grill

**2. Width:** Width of the Grill Cover for Weber Q 3200 Gas Grill

**3. Depth:** Depth of the Grill Cover for Weber Q 3200 Gas Grill

**4. Left Shelf Width:** Left Shelf Width of the Grill Cover for Weber Q 3200 Gas Grill

**6. Shelf to Ground:** Shelf to Ground of the Grill Cover for Weber Q 3200 Gas Grill

We encourage you to upload the image of the article you need the cover for - this helps our team ensure covers are designed keeping your requirements in mind.