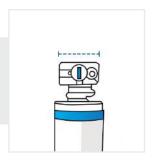

#### 5. Diameter:

Diameter of the Water Softner Machine Cover

We encourage you to upload the image of the article you need the cover for - this helps our team ensure covers are designed keeping your requirements in mind.