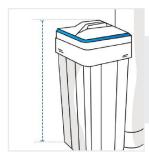

# **How to Measure Water Softner Machine Cover**

### **Measurement Instruction**

- ✓ Give exact measurement from edge to edge.
- ✓ We add 1" to 2" leeway on the given width/depth for easy pull-in and pull-out.
- ✓ The height dimensions will remain same as provided by you.



### **Measurement (Inches)**

- 1. Full Height
- 2. Full Width

- 3. Depth
- 4. Box Height

5. Diameter



#### 1. Full Height:

Full Height of the Water Softner Machine Cover





#### 2. Full Width:

Full Width of the Water Softner Machine Cover



Depth of the Water Softner Machine Cover





## 4. Box Height:

Box Height of the Water Softner Machine Cover

#### 5. Diameter:

Diameter of the Water Softner Machine Cover



We encourage you to upload the image of the article you need the cover for - this helps our team ensure covers are designed keeping your requirements in mind.