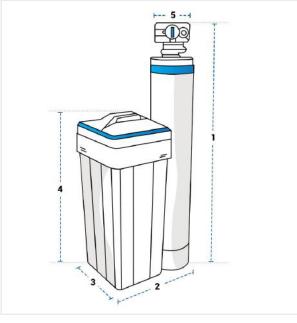

### **Measurement (Inches)**

- 1. Full Height
- 2. Full Width

- 3. Depth
- 4. Box Height

5. Diameter

#### 1. Full Height:

Full Height of the Water Softner Machine Cover

#### 2. Full Width:

Full Width of the Water Softner Machine Cover

Depth of the Water Softner Machine Cover

## 4. Box Height:

Box Height of the Water Softner Machine Cover

#### 5. Diameter:

Diameter of the Water Softner Machine Cover

We encourage you to upload the image of the article you need the cover for - this helps our team ensure covers are designed keeping your requirements in mind.