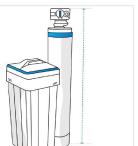

# **How to Measure Water Softner Machine Cover**

### **Measurement Instruction**

- ✓ Give exact measurement from edge to edge.
- ✓ We add 1" to 2" leeway on the given width/depth for easy pull-in and pull-out.
- ✓ The height dimensions will remain same as provided by you.



### **Measurement (Inches)**

- 1. Full Height
- 2. Full Width

- 3. Depth
- 4. Box Height

5. Diameter



#### 1. Full Height:

Full Height of the Water Softner Machine Cover





#### 2. Full Width:

Full Width of the Water Softner Machine Cover



Depth of the Water Softner Machine Cover





## 4. Box Height:

Box Height of the Water Softner Machine Cover

#### 5. Diameter:

Diameter of the Water Softner Machine Cover



We encourage you to upload the image of the article you need the cover for - this helps our team ensure covers are designed keeping your requirements in mind.