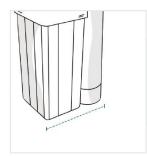

#### 2. Full Width:

Full Width of the Water Softner Machine Cover

Depth of the Water Softner Machine Cover