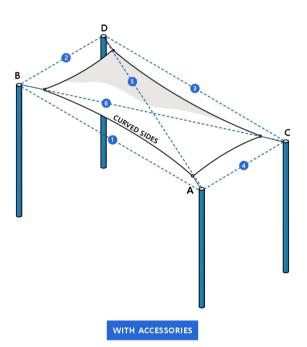

## **INSTRUCTIONS**

- You need to share the dimensions of the whole space, which needs to be covered between the two hang points. These hang points can be between two poles or between a pole and a building.
- In case you purchase accessories, the diagonal length of the sunshade sail will be reduced by 16.5" from each corner to compensate for the required accessories. This will help to ease the installation process. Image representation below –

- > Blue dotted lines represent the measurements shared by you (A-B,B-D etc).
- > Black lines is the final fabricated shade sail that you will receive.

• If you do not buy accessories, **the length and width of the sunshade sail will reduce by 3-4 inches** as the material is stretchable.