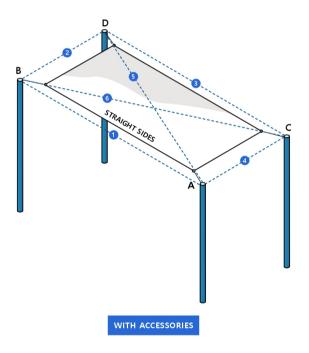

## **INSTRUCTIONS**

- You need to share the dimensions of the whole space, which needs to be covered between the two hang points. These hang points can be between two poles or between a pole and a building.
- In case you purchase accessories, the diagonal length of the sunshade sail will be reduced by 16.5" from each corner to compensate for the required accessories. This will help to ease the installation process. Image representation below –

- > Blue dotted lines represent the measurements shared by you (A-B,B-D etc).
- > Black lines is the final fabricated shade sail that you will receive.

• If you do not buy accessories, **the length and width of the sunshade sail will reduce by 3-4 inches** as the material is stretchable.