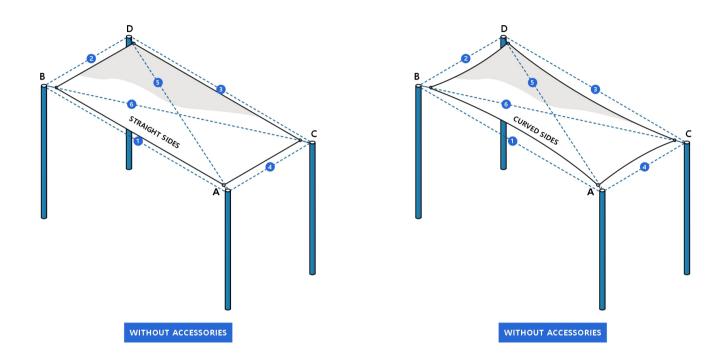

- > Blue dotted lines represent the measurements shared by you (A-B,B-D etc).
- > Black lines is the final fabricated shade sail that you will receive.

• If you do not buy accessories, **the length and width of the sunshade sail will reduce by 3-4 inches** as the material is stretchable.