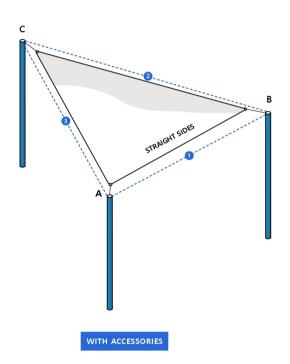

## **INSTRUCTIONS**

- You need to share the dimensions of the whole space, which needs to be covered between the two hang points. These hang points can be between two poles or between a pole and a building.
- In case you purchase accessories, the diagonal length of the sunshade sail will be reduced by 14" from each corner to compensate for the required accessories. This will help to ease the installation process. Image representation below –

- > Blue dotted lines represent the measurements shared by you (A-B,B-C etc).
- > Black lines is the final fabricated shade sail that you will receive.

- In case of no additional accessories, the length and width of the sunshade sails will remain the same if you opt for sunshade sails without curves. In the case of curved sides, we will provide 1" of leeway since the material is non-stretchable.
- The curvature of the sunshade sails is fixed. It will be 3" if the length size is below 100" and 5" if the length size is above 100".
- Sunshade sails will be provided with sewn edges for reinforcement.
- In case of the sizes above 9.5ft, the sunshade sails will have seam joints accordingly.