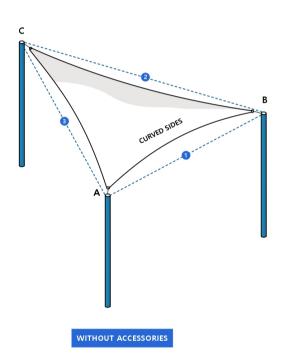

## **INSTRUCTIONS**

- You need to share the dimensions of the whole space, which needs to be covered between the two hang points. These hang points can be between two poles or between a pole and a building.
- In case you purchase accessories, the diagonal length of the sunshade sail will be reduced by 14" from each corner to compensate for the required accessories. This will help to ease the installation process. Image representation below –

- > Blue dotted lines represent the measurements shared by you (A-B,B-C etc).
- > Black lines is the final fabricated shade sail that you will receive.

- In case of no additional accessories, the length and width of the sunshade sails will remain the same if you opt for sunshade sails without curves. In the case of curved sides, we will provide 1" of leeway since the material is non-stretchable.
- The curvature of the sunshade sails is fixed. It will be 3" if the length size is below 100" and 5" if the length size is above 100".
- Sunshade sails will be provided with sewn edges for reinforcement.
- In case of the sizes above 9.5ft, the sunshade sails will have seam joints accordingly.