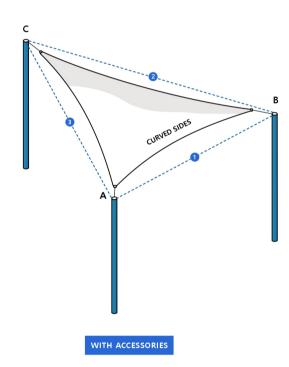

## **INSTRUCTIONS**

- You need to share the dimensions of the whole space, which needs to be covered between the two hang points. These hang points can be between two poles or between a pole and a building.
- In case you purchase accessories, the diagonal length of the sunshade sail will be reduced by 14" from each corner to compensate for the required accessories. This will help to ease the installation process. Image representation below –

- > Blue dotted lines represent the measurements shared by you (A-B,B-C etc).
- > Black lines is the final fabricated shade sail that you will receive.

- In case of no additional accessories, the length and width of the sunshade sails will remain the same if you opt for sunshade sails without curves. In the case of curved sides, we will provide 1" of leeway since the material is non-stretchable.
- The curvature of the sunshade sails is fixed. It will be 3" if the length size is below 100" and 5" if the length size is above 100".
- Sunshade sails will be provided with sewn edges for reinforcement.
- In case of the sizes above 9.5ft, the sunshade sails will have seam joints accordingly.