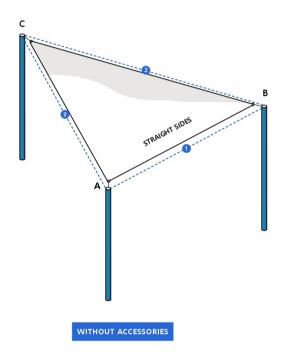

## **INSTRUCTIONS**

- You need to share the dimensions of the whole space, which needs to be covered between the two hang points. These hang points can be between two poles or between a pole and a building.
- In case you purchase accessories, the diagonal length of the sunshade sail will be reduced by 14" from each corner to compensate for the required accessories. This will help to ease the installation process. Image representation below –

- > Blue dotted lines represent the measurements shared by you (A-B,B-C etc).
- > Black lines is the final fabricated shade sail that you will receive.

- In case of no additional accessories, the length and width of the sunshade sails will remain the same if you opt for sunshade sails without curves. In the case of curved sides, we will provide 1" of leeway since the material is non-stretchable.
- The curvature of the sunshade sails is fixed. It will be 3" if the length size is below 100" and 5" if the length size is above 100".
- Sunshade sails will be provided with sewn edges for reinforcement.
- In case of the sizes above 9.5ft, the sunshade sails will have seam joints accordingly.