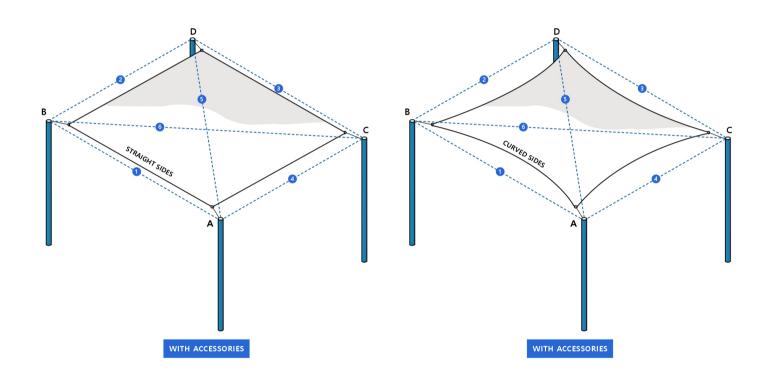

## **INSTRUCTIONS**

- You need to share the dimensions of the whole space, which needs to be covered between the two hang points. These hang points can be between two poles or between a pole and a building.
- In case you purchase accessories, the diagonal length of the sunshade sail will be reduced by 14" from each corner to compensate for the required accessories. This will help to ease the installation process. Image representation below –

> Blue dotted lines represent the measurements shared by you (A-B,B-D etc).

> Black lines is the final fabricated shade sail that you will receive.

- In case of no additional accessories, the length and width of the sunshade sails will remain the same if you opt for sunshade sails without curves. In the case of curved sides, we will provide 1" of leeway since the material is non-stretchable.
- The curvature of the sunshade sails is fixed. It will be 3" if the length size is below 100" and 5" if the length size is above 100".
- Sunshade sails will be provided with sewn edges for reinforcement.
- In case of the sizes above 9.5ft, the sunshade sails will have seam joints accordingly.