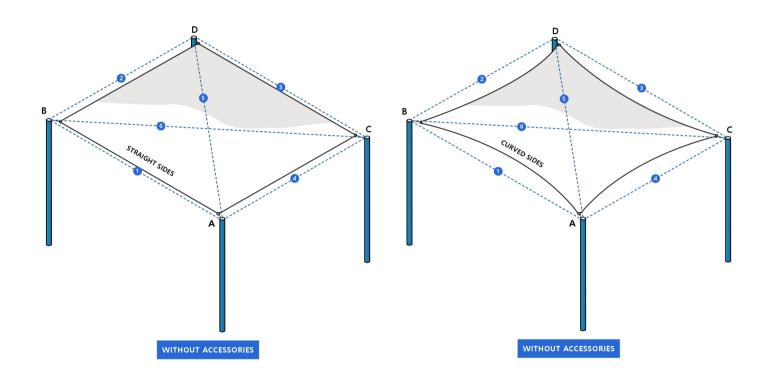

> Blue dotted lines represent the measurements shared by you (A-B,B-D etc).

> Black lines is the final fabricated shade sail that you will receive.

- In case of no additional accessories, the length and width of the sunshade sails will remain the same if you opt for sunshade sails without curves. In the case of curved sides, we will provide 1" of leeway since the material is non-stretchable.
- The curvature of the sunshade sails is fixed. It will be 3" if the length size is below 100" and 5" if the length size is above 100".
- Sunshade sails will be provided with sewn edges for reinforcement.
- In case of the sizes above 9.5ft, the sunshade sails will have seam joints accordingly.