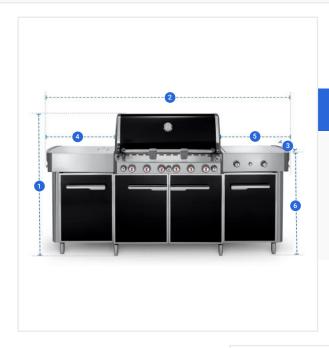

# **Measurement (Inches)**

1. Height

2. Width

3. Depth

4. Left Shelf Width

6. Shelf to Ground

5. Right Shelf Width

# 1. Height:

Height of the Grill Cover for Weber Summit Grill Center

### 2. Width:

Width of the Grill Cover for Weber Summit Grill Center

### 3. Depth:

Depth of the Grill Cover for Weber Summit Grill Center

# 4. Left Shelf Width:

Left Shelf Width of the Grill Cover for Weber Summit Grill Center

### 5. Right Shelf Width:

Right Shelf Width of the Grill Cover for Weber Summit Grill Center

### 6. Shelf to Ground:

Shelf to Ground of the Grill Cover for Weber Summit Grill Center

We encourage you to upload the image of the article you need the cover for - this helps our team ensure covers are designed keeping your requirements in mind.