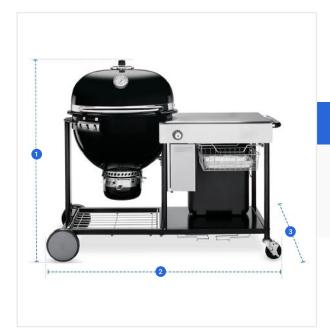

# How to Measure Grill Cover for Weber Summit Charcoal Grilling Center 24"

## **Measurement Instruction**

- Give exact measurement from edge to edge.
- ✓ We add 1" to 2" leeway on the given width/depth for easy pull-in and pull-out.
- ✓ The height dimensions will remain same as provided by you.

## **Measurement (Inches)**

1. Height

2. Width

3. Depth

## 1. Height:

Height of the Grill Cover for Weber Summit Charcoal Grilling Center 24"

### 2. Width:

Width of the Grill Cover for Weber Summit Charcoal Grilling Center 24"

#### 3. Depth:

Depth of the Grill Cover for Weber Summit Charcoal Grilling Center 24"

We encourage you to upload the image of the article you need the cover for - this helps our team ensure covers are designed keeping your requirements in mind.