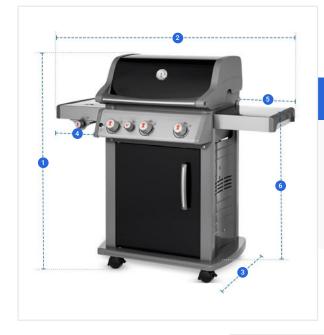

# **Measurement (Inches)**

1. Height

2. Width

3. Depth

Width

5. Right Shelf

4. Left Shelf Width

6. Shelf to Ground

### 1. Height:

Height of the Grill Cover for Weber Spirit E-330 Gas Grill

#### 2. Width:

Width of the Grill Cover for Weber Spirit E-330 Gas Grill

### 3. Depth:

Depth of the Grill Cover for Weber Spirit E-330 Gas Grill

# 4. Left Shelf Width:

Left Shelf Width of the Grill Cover for Weber Spirit E-330 Gas Grill

# 5. Right Shelf Width:

Right Shelf Width of the Grill Cover for Weber Spirit E-330 Gas Grill

#### 6. Shelf to Ground:

Shelf to Ground of the Grill Cover for Weber Spirit E-330 Gas Grill

We encourage you to upload the image of the article you need the cover for - this helps our team ensure covers are designed keeping your requirements in mind.