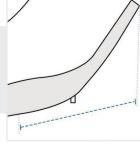

# **How to Measure Sky Lounger Covers - Design 9**

## **Measurement Instruction**

- Give exact measurement from edge to edge.
- ✓ "We add upto 2" leeway on the given width/depth for easy pull-in and pull-out."
- ✓ The height dimensions will remain same as provided by you.



## **Measurement (Inches)**

- 1. Height
- 2. Depth

- 3. Width
- 4. Middle Height

- 5. Depth from Middle to Back
- 6. Front Height

#### 1. Height:

Height of the Sky Lounger



#### 2. Depth:

Depth of the Sky Lounger

## 3. Width:

Width of the Sky Lounger





# 6. Front Height: Front Height of the Sky Lounger

#### 5. Depth from Middle to Back: Depth from Middle to Back

of the Sky Lounger



We encourage you to upload the image of the article you need the cover for - this helps our team ensure covers are designed keeping your requirements in mind.