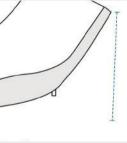

# **How to Measure Sky Lounger Covers - Design 9**

## **Measurement Instruction**

- Give exact measurement from edge to edge.
- ✓ "We add upto 2" leeway on the given width/depth for easy pull-in and pull-out."
- ✓ The height dimensions will remain same as provided by you.



## **Measurement (Inches)**

- 1. Height
- 2. Depth

- 3. Width
- 4. Middle Height

- 5. Depth from Middle to Back
- 6. Front Height

#### 1. Height:

Height of the Sky Lounger



#### 2. Depth:

Depth of the Sky Lounger

## 3. Width:

Width of the Sky Lounger





# 6. Front Height: Front Height of the Sky Lounger

#### 5. Depth from Middle to Back: Depth from Middle to Back

of the Sky Lounger



We encourage you to upload the image of the article you need the cover for - this helps our team ensure covers are designed keeping your requirements in mind.