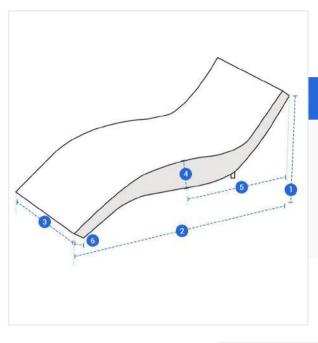

## **Measurement (Inches)**

- 1. Height
- 2. Depth

- 3. Width
- 4. Middle Height

- 5. Depth from Middle to Back
- 6. Front Height

#### 1. Height:

Height of the Sky Lounger

#### 2. Depth:

Depth of the Sky Lounger

## 3. Width:

Width of the Sky Lounger

# 6. Front Height: Front Height of the Sky Lounger

#### 5. Depth from Middle to Back: Depth from Middle to Back

of the Sky Lounger

We encourage you to upload the image of the article you need the cover for - this helps our team ensure covers are designed keeping your requirements in mind.