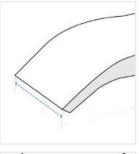

# **How to Measure Sky Lounger Covers - Design 9**

## **Measurement Instruction**

- Give exact measurement from edge to edge.
- ✓ "We add upto 2" leeway on the given width/depth for easy pull-in and pull-out."
- ✓ The height dimensions will remain same as provided by you.



## **Measurement (Inches)**

- 1. Height
- 2. Depth

- 3. Width
- 4. Middle Height

- 5. Depth from Middle to Back
- 6. Front Height

#### 1. Height:

Height of the Sky Lounger



#### 2. Depth:

Depth of the Sky Lounger

## 3. Width:

Width of the Sky Lounger





# 6. Front Height: Front Height of the Sky Lounger

#### 5. Depth from Middle to Back: Depth from Middle to Back

of the Sky Lounger



We encourage you to upload the image of the article you need the cover for - this helps our team ensure covers are designed keeping your requirements in mind.