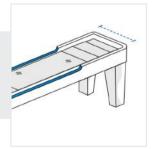

# 2. Width:

Width of the Shuffleboard Table

Depth of the Shuffleboard Table

We encourage you to upload the image of the article you need the cover for - this helps our team ensure covers are designed keeping your requirements in mind.