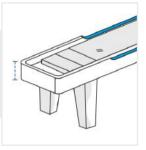

## **How to Measure Shuffleboard Table Covers**

#### **Measurement Instruction**

- ✓ Give exact measurement from edge to edge.
- ✓ We add 1" to 2" leeway on the given width/depth for easy pull-in and pull-out.
- ✓ The height dimensions will remain same as provided by you.



### **Measurement (Inches)**

- 1. Height

- 2. Width

- 3. Depth

### 1. Height:

Height of the Shuffleboard Table



# 2. Width:

Width of the Shuffleboard Table



Depth of the Shuffleboard Table



We encourage you to upload the image of the article you need the cover for - this helps our team ensure covers are designed keeping your requirements in mind.