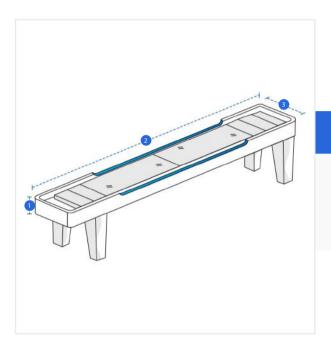

### **Measurement (Inches)**

- 1. Height

- 2. Width

- 3. Depth

### 1. Height:

Height of the Shuffleboard Table

# 2. Width:

Width of the Shuffleboard Table

Depth of the Shuffleboard Table

We encourage you to upload the image of the article you need the cover for - this helps our team ensure covers are designed keeping your requirements in mind.