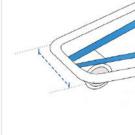

## 5. Depth#1:

Depth (side#1)

We encourage you to upload the image of the article you need the cover for - this helps our team ensure covers are designed keeping your requirements in mind.