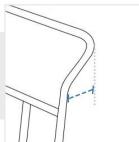

#### 1. Height:

Height of the Self Service Luggage Cart

Back Width of the Self Service Luggage Cart