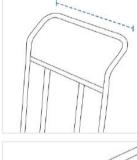

#### 1. Height:

Height of the Self Service Luggage Cart

Back Width of the Self Service Luggage Cart