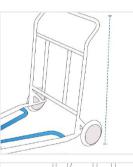

#### 3. Depth:

Depth of the Self Service Luggage Cart

#### 4. Front Width:

Front Width of the Self Service Luggage Cart