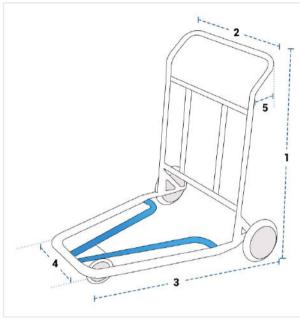

## **Measurement (Inches)**

1. Height

3. Depth

- 2. Back Width
- 4. Front Width
- 5. Depth#1

#### 1. Height:

Height of the Self Service Luggage Cart

Back Width of the Self Service Luggage Cart

#### 3. Depth:

Depth of the Self Service Luggage Cart

#### 4. Front Width:

Front Width of the Self Service Luggage Cart

## 5. Depth#1:

Depth (side#1)

We encourage you to upload the image of the article you need the cover for - this helps our team ensure covers are designed keeping your requirements in mind.