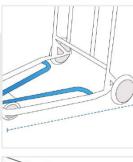

## 5. Depth#1:

Depth (side#1)

We encourage you to upload the image of the article you need the cover for - this helps our team ensure covers are designed keeping your requirements in mind.