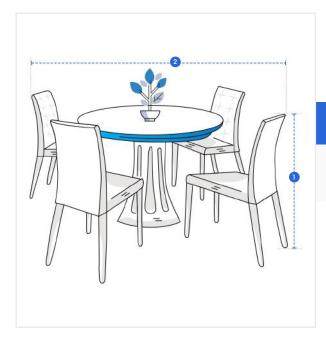

## **Measurement (Inches)**

1. Height

2. Diameter

### 1. Height:

Height of the Table / Chair (Whichever is heigher)

#### 2. Diameter:

Diameter (Arrang the chairs and provide the max diameter)

We encourage you to upload the image of the article you need the cover for - this helps our team ensure covers are designed keeping your requirements in mind.