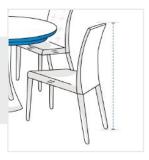

# **How to Measure Round Table Chair Set Covers**

### **Measurement Instruction**

- Give exact measurement from edge to edge.
- ✓ We add 0.5" to 1.5" leeway on the given diameter for easy pull-in and pull-out.
- ✓ The height dimensions will remain same as provided by you.



## **Measurement (Inches)**

1. Height

2. Diameter

### 1. Height:

Height of the Table / Chair (Whichever is heigher)





#### 2. Diameter:

Diameter (Arrang the chairs and provide the max diameter)

We encourage you to upload the image of the article you need the cover for - this helps our team ensure covers are designed keeping your requirements in mind.