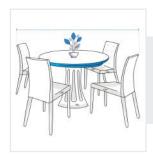

#### 2. Diameter:

Diameter (Arrang the chairs and provide the max diameter)

We encourage you to upload the image of the article you need the cover for - this helps our team ensure covers are designed keeping your requirements in mind.