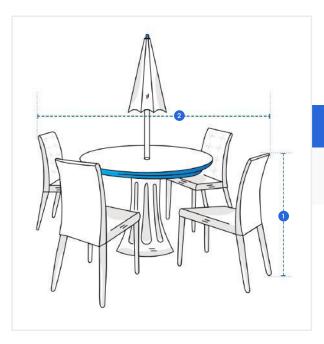

## **Measurement (Inches)**

1. Height

2. Diameter

### 1. Height:

Height of the Table / Chair (Whichever is heigher)

#### 2. Diameter:

Diameter (Arrang the chairs and provide the max diameter)

We encourage you to upload the image of the article you need the cover for - this helps our team ensure covers are designed keeping your requirements in mind.