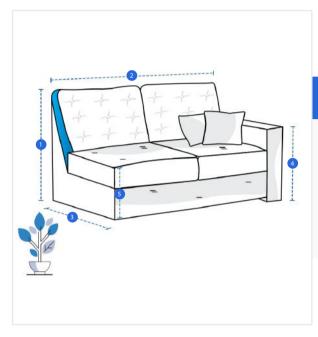

# **Measurement (Inches)**

- 1. Height
- 2. Width
- - 4. Front Height

5. Height

3. Depth

without arm rest

### 1. Height:

Total height of the Right Arm Loveseat

### 2. Width:

Width of the Right Arm Loveseat

### 3. Depth:

Depth of the Right Arm Loveseat

## 4. Front Height:

Front Height of the Right Arm Loveseat

# 5. Height without arm rest:

Height (Without arm rest)

We encourage you to upload the image of the article you need the cover for - this helps our team ensure covers are designed keeping your requirements in mind.