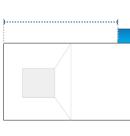

## **Measurement (Inches)**

- 1. Length
- 2. Width

4. Step Length

- 3. Width#1
- 5. Step Width

#### 3. Width#1:

Width#1 of the Pool Cover

## 2. Width:

Width of the Pool Cover

Step Width of the Pool Cover

4. Step Length:

Step Length of the Pool Cover

We encourage you to upload the image of the article you need the cover for - this helps our team ensure covers are designed keeping your requirements in mind.