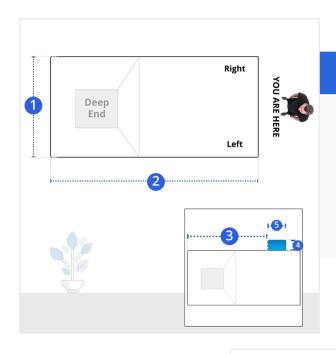

# How to Measure Rectangular Pool Cover - Left - Right Steps

### **Measurement Instruction**

- Give exact measurement from edge to edge.
- ✓ We add 12" leeway on the given each side.

## **Measurement (Inches)**

- 1. Length
- 2. Width

4. Step Length

- 3. Width#1
- 5. Step Width

### 1. Length:

Length of the Pool Cover

## 2. Width:

Width of the Pool Cover

Step Width of the Pool Cover

4. Step Length:

Step Length of the Pool Cover

We encourage you to upload the image of the article you need the cover for - this helps our team ensure covers are designed keeping your requirements in mind.