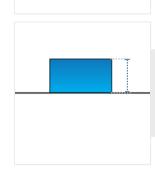

## **Measurement (Inches)**

- 1. Length
- 2. Width

4. Step Length

- 3. Width#1
- 5. Step Width

## 2. Width:

Width of the Pool Cover

Step Width of the Pool Cover

4. Step Length:

Step Length of the Pool Cover

We encourage you to upload the image of the article you need the cover for - this helps our team ensure covers are designed keeping your requirements in mind.