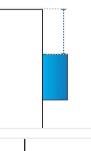

### 4. Step Length:

Step Length of the Pool Cover

### 5. Step Width:

Step Width of the Pool Cover

We encourage you to upload the image of the article you need the cover for - this helps our team ensure covers are designed keeping your requirements in mind.