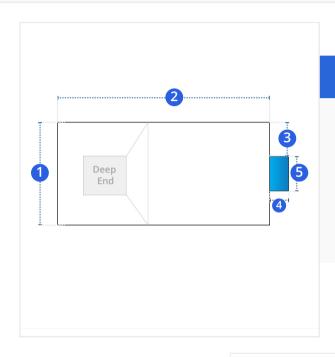

### **Measurement (Inches)**

- 1. Width
- 2. Length
- 4. Step Length

3. Width#1

5. Step Width

### 1. Width:

Width of the Pool Cover

## **2. Length:** Length of the Pool Cover

### 3. Width#1:

Width#1 of the Pool Cover

### 4. Step Length:

Step Length of the Pool Cover

### 5. Step Width:

Step Width of the Pool Cover

We encourage you to upload the image of the article you need the cover for - this helps our team ensure covers are designed keeping your requirements in mind.