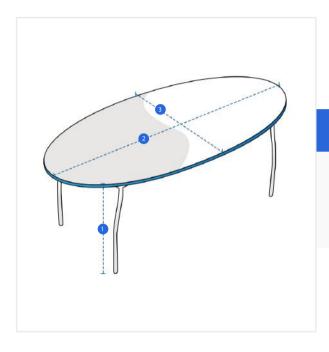

## **Measurement (Inches)**

- 1. Height
- 2. Width

3. Depth

## 1. Height:

Height of the Rectangle Table

#### 2. Width:

Width of the Rectangle Table

Depth of the Rectangle Table

We encourage you to upload the image of the article you need the cover for - this helps our team ensure covers are designed keeping your requirements in mind.