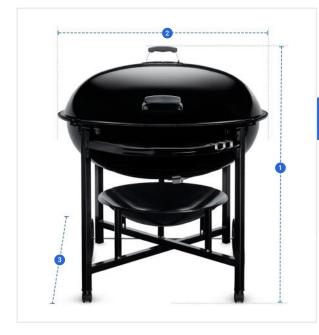

# How to Measure Grill Cover for Weber Ranch Kettle Charcoal Grill 37"

### **Measurement Instruction**

- ✓ Give exact measurement from edge to edge.
- ✓ We add 1" to 2" leeway on the given width/depth for easy pull-in and pull-out.
- ✓ The height dimensions will remain same as provided by you.

## **Measurement (Inches)**

1. Height

2. Width

3. Depth

### 1. Height:

Height of the Grill Cover for Weber Ranch Kettle Charcoal Grill 37"

#### 2. Width:

Width of the Grill Cover for Weber Ranch Kettle Charcoal Grill 37"

#### 3. Depth:

Depth of the Grill Cover for Weber Ranch Kettle Charcoal Grill 37"

We encourage you to upload the image of the article you need the cover for - this helps our team ensure covers are designed keeping your requirements in mind.