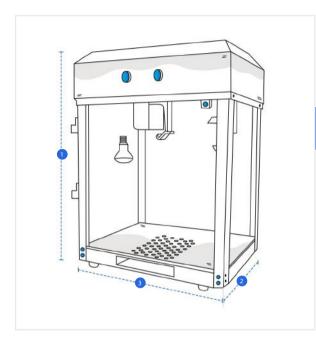

## **Measurement (Inches)**

1. Height

2. Depth

3. Width

#### 1. Height:

Height of the Popcorn Machine

#### 2. Depth:

Depth of the Popcorn Machine

#### 3. Width:

Width of the Popcorn Machine

We encourage you to upload the image of the article you need the cover for - this helps our team ensure covers are designed keeping your requirements in mind.