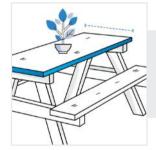

### **How to Measure Picnic Table Covers - Design 1**

#### **Measurement Instruction**

- Give exact measurement from edge to edge.
- ✓ The height dimensions will remain same as provided by you.
- ✓ We add 1" to 2" leeway on the given width/depth for easy pull-in and pull-out.



### **Measurement (Inches)**

- 1. Width of the Table Top
- 3. Depth of the Overall Table Incl of Bench
- 5. Height from Seat to Ground
- 7. Incline Measurements from Table Top to Bench Top

- 2. Depth of the Table Top
- 4. Width of the Overall table Incl of Bench
- 6. Overall Height of the Table



#### 1. Width of the Table Top:

Width of the Table Top





#### 2. Depth of the Table Top:

Depth of the Table Top

## 3. Depth of the Overall Table Incl of Bench:

Depth of the Overall Table (Incl Bench)





## 4. Width of the Overall table Incl of Bench:

Width of the Overall table (Incl Bench)



Height from Seat to Ground





#### 6. Overall Height of the Table:

Overall Height of the Table



# 7. Incline Measurements from Table Top to Bench Top:

Incline Measurements from Table Top to Bench Top



We encourage you to upload the image of the article you need the cover for - this helps our team ensure covers are designed keeping your requirements in mind.