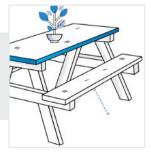

## 3. Depth of the Overall Table Incl of Bench:

Depth of the Overall Table (Incl Bench)

## 4. Width of the Overall table Incl of Bench:

Width of the Overall table (Incl Bench)

Height from Seat to Ground