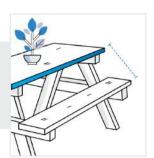

# 7. Incline Measurements from Table Top to Bench Top:

Incline Measurements from Table Top to Bench Top

We encourage you to upload the image of the article you need the cover for - this helps our team ensure covers are designed keeping your requirements in mind.