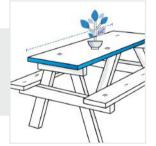

### **How to Measure Picnic Table Covers - Design 1**

#### **Measurement Instruction**

- Give exact measurement from edge to edge.
- ✓ The height dimensions will remain same as provided by you.
- ✓ We add 1" to 2" leeway on the given width/depth for easy pull-in and pull-out.



### **Measurement (Inches)**

- 1. Width of the Table Top
- 3. Depth of the Overall Table Incl of Bench
- 5. Height from Seat to Ground
- 7. Incline Measurements from Table Top to Bench Top

- 2. Depth of the Table Top
- 4. Width of the Overall table Incl of Bench
- 6. Overall Height of the Table



#### 1. Width of the Table Top:

Width of the Table Top





#### 2. Depth of the Table Top:

Depth of the Table Top

## 3. Depth of the Overall Table Incl of Bench:

Depth of the Overall Table (Incl Bench)





## 4. Width of the Overall table Incl of Bench:

Width of the Overall table (Incl Bench)



Height from Seat to Ground





#### 6. Overall Height of the Table:

Overall Height of the Table



# 7. Incline Measurements from Table Top to Bench Top:

Incline Measurements from Table Top to Bench Top



We encourage you to upload the image of the article you need the cover for - this helps our team ensure covers are designed keeping your requirements in mind.