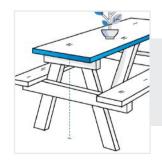

m edge to edge.
- ✓ The height dimensions will remain same as provided by you.
- ✓ We add 1" to 2" leeway on the given width/depth for easy pull-in and pull-out.



### **Measurement (Inches)**

- 1. Width of the Table Top
- 3. Depth of the Overall Table Incl of Bench
- 5. Height from Seat to Ground
- 7. Incline Measurements from Table Top to Bench Top

- 2. Depth of the Table Top
- 4. Width of the Overall table Incl of Bench
- 6. Overall Height of the Table



#### 1. Width of the Table Top:

Width of the Table Top





#### 2. Depth of the Table Top:

Depth of the Table Top

## 3. Depth of the Overall Table Incl of Bench:

Depth of the Overall Table (Incl Bench)





## 4. Width of the Overall table Incl of Bench:

Width of the Overall table (Incl Bench)



Height from Seat to Ground





#### 6. Overall Height of the Table:

Overall Height of the Table



# 7. Incline Measurements from Table Top to Bench Top:

Incline Measurements from Table Top to Bench Top



We encourage you to upload the image of the article you need the cover for - this helps our team ensure covers are designed keeping your requirements in mind.