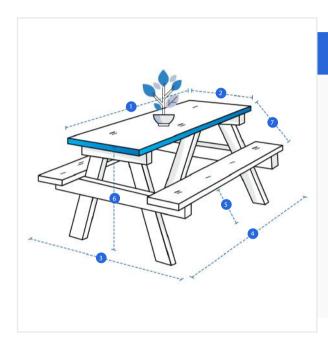

### **Measurement (Inches)**

- 1. Width of the Table Top
- 3. Depth of the Overall Table Incl of Bench
- 5. Height from Seat to Ground
- 7. Incline Measurements from Table Top to Bench Top

- 2. Depth of the Table Top
- 4. Width of the Overall table Incl of Bench
- 6. Overall Height of the Table