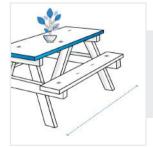

# 7. Incline Measurements from Table Top to Bench Top:

Incline Measurements from Table Top to Bench Top

We encourage you to upload the image of the article you need the cover for - this helps our team ensure covers are designed keeping your requirements in mind.