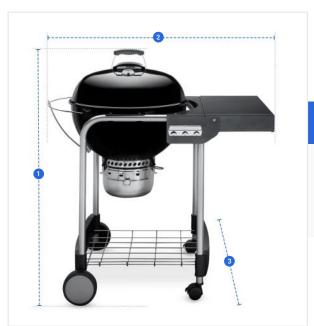

## How to Measure Grill Cover for Weber Performer Charcoal Grill 22"

## **Measurement Instruction**

- Give exact measurement from edge to edge.
- $\checkmark\,$  The height dimensions will remain same as provided by you.

## **Measurement (Inches)**

1. Height

3. Depth

2. Width

**1. Height:** Height of the Grill Cover for Weber Performer Charcoal Grill 22"

Depth of the Grill Cover for Weber Performer Charcoal Grill 22"

3. Depth:

**2. Width:** Width of the Grill Grill Cover for Weber Performer Charcoal Grill 22"

We encourage you to upload the image of the article you need the cover for - this helps our team ensure covers are designed keeping your requirements in mind.