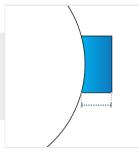

#### 5. Step Length:

Step Length of the Pool Cover

We encourage you to upload the image of the article you need the cover for - this helps our team ensure covers are designed keeping your requirements in mind.