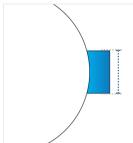

## **How to Measure Oval Pool Cover - Center Steps**

#### **Measurement Instruction**

- Give exact measurement from edge to edge.
- ✓ We add 12" 24" leeway on the given size.



### **Measurement (Inches)**

1. Width

3. Width#1

- 2. Length
- .. Length

4. Step Width

- 5. Step Length

#### 1. Width:

Width of the Pool Cover







#### 3. Width#1:

Width#1 of the Pool Cover





# **4. Step Width:** Step Width of the Pool Cover

#### 5. Step Length:

Step Length of the Pool Cover



We encourage you to upload the image of the article you need the cover for - this helps our team ensure covers are designed keeping your requirements in mind.