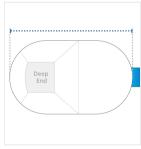

### **Measurement (Inches)**

1. Width

3. Width#1

- 2. Length
- .. Length

4. Step Width

- 5. Step Length