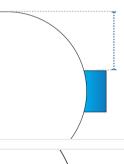

## **How to Measure Oval Pool Cover - Center Steps**

#### **Measurement Instruction**

- Give exact measurement from edge to edge.
- ✓ We add 12" 24" leeway on the given size.



### **Measurement (Inches)**

1. Width

3. Width#1

- 2. Length
- .. Length

4. Step Width

- 5. Step Length

#### 1. Width:

Width of the Pool Cover







#### 3. Width#1:

Width#1 of the Pool Cover





# **4. Step Width:** Step Width of the Pool Cover

#### 5. Step Length:

Step Length of the Pool Cover



We encourage you to upload the image of the article you need the cover for - this helps our team ensure covers are designed keeping your requirements in mind.