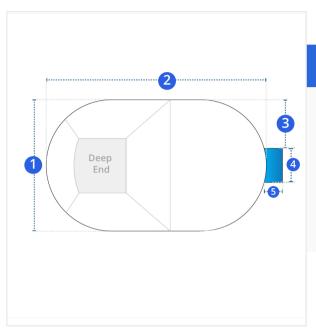

### **Measurement (Inches)**

1. Width

3. Width#1

- 2. Length
- .. Length

4. Step Width

- 5. Step Length

#### 1. Width:

Width of the Pool Cover

#### 3. Width#1:

Width#1 of the Pool Cover

# **4. Step Width:** Step Width of the Pool Cover

#### 5. Step Length:

Step Length of the Pool Cover

We encourage you to upload the image of the article you need the cover for - this helps our team ensure covers are designed keeping your requirements in mind.