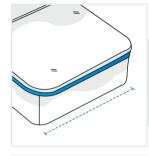

## **Measurement (Inches)**

1. Height

2. Width

3. Depth

5. Hood Depth

4. Front Height

1. Height:

Height of the Outdoor Daybed

3. Depth:

Depth of the Outdoor Daybed

4. Front Height: Front Height of the Outdoor Daybed

5. Hood Depth:

Hood Depth of the Outdoor Daybed

We encourage you to upload the image of the article you need the cover for - this helps our team ensure covers are designed keeping your requirements in mind.