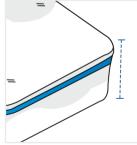

## **Measurement (Inches)**

1. Height

2. Width

3. Depth

5. Hood Depth

4. Front Height

1. Height:

Height of the Outdoor Daybed