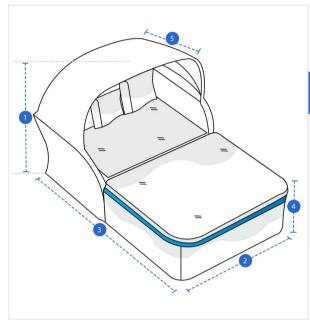

## **Measurement (Inches)**

1. Height

2. Width

3. Depth

5. Hood Depth

4. Front Height

1. Height:

Height of the Outdoor Daybed

3. Depth:

Depth of the Outdoor Daybed

4. Front Height: Front Height of the Outdoor Daybed

5. Hood Depth:

Hood Depth of the Outdoor Daybed

We encourage you to upload the image of the article you need the cover for - this helps our team ensure covers are designed keeping your requirements in mind.