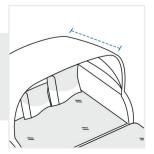

## **Measurement (Inches)**

1. Height

2. Width

3. Depth

5. Hood Depth

4. Front Height

1. Height:

Height of the Outdoor Daybed

3. Depth:

Depth of the Outdoor Daybed

4. Front Height: Front Height of the Outdoor Daybed

5. Hood Depth:

Hood Depth of the Outdoor Daybed

We encourage you to upload the image of the article you need the cover for - this helps our team ensure covers are designed keeping your requirements in mind.