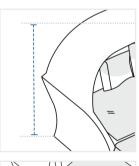

## **Measurement (Inches)**

1. Height

2. Width

3. Depth

5. Hood Depth

4. Front Height

1. Height:

Height of the Outdoor Daybed