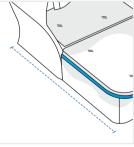

## **Measurement (Inches)**

1. Height

2. Width

3. Depth

5. Hood Depth

4. Front Height

1. Height:

Height of the Outdoor Daybed

3. Depth:

Depth of the Outdoor Daybed

4. Front Height: Front Height of the Outdoor Daybed

5. Hood Depth:

Hood Depth of the Outdoor Daybed

We encourage you to upload the image of the article you need the cover for - this helps our team ensure covers are designed keeping your requirements in mind.