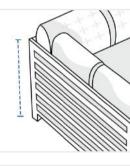

#### 1. Height:

3. Depth:

Height of the Outdoor Daybed

Depth of the Outdoor Daybed