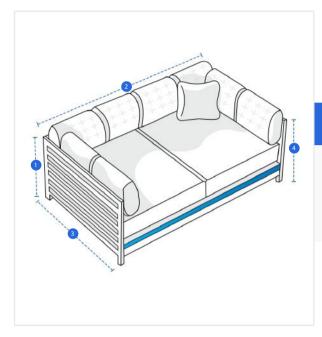

# **Measurement (Inches)**

1. Height

2. Width

3. Depth

4. Front Height

t

#### 1. Height:

3. Depth:

Height of the Outdoor Daybed

Depth of the Outdoor Daybed

#### 2. Width:

Width of the Outdoor Daybed

## 4. Front Height:

Front Height of the Outdoor Daybed

We encourage you to upload the image of the article you need the cover for - this helps our team ensure covers are designed keeping your requirements in mind.