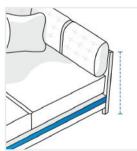

## 4. Front Height:

Front Height of the Outdoor Daybed

We encourage you to upload the image of the article you need the cover for - this helps our team ensure covers are designed keeping your requirements in mind.