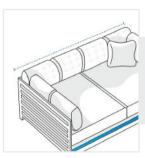

# **How to Measure Outdoor Daybed Covers - Design 6**

### **Measurement Instruction**

- ✓ Give exact measurement from edge to edge.
- ✓ We add 1" to 2" leeway on the given width/depth for easy pull-in and pull-out.
- ✓ The height dimensions will remain same as provided by you.



# **Measurement (Inches)**

1. Height

2. Width

3. Depth

4. Front Height

t

#### 1. Height:

3. Depth:

Height of the Outdoor Daybed

Depth of the Outdoor Daybed









#### 2. Width:

Width of the Outdoor Daybed

## 4. Front Height:

Front Height of the Outdoor Daybed

We encourage you to upload the image of the article you need the cover for - this helps our team ensure covers are designed keeping your requirements in mind.