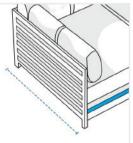

#### 1. Height:

3. Depth:

Height of the Outdoor Daybed

Depth of the Outdoor Daybed