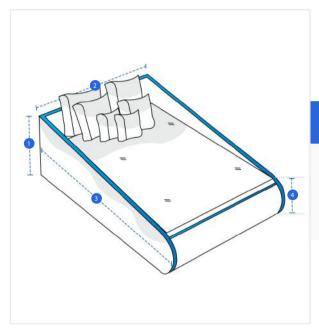

## **Measurement (Inches)**

1. Height

2. Width

3. Depth

4. Front Height

#### 1. Height:

Height of the Outdoor Daybed

Width of the Outdoor Daybed

#### 3. Depth:

Depth of the Outdoor Daybed

#### 4. Front Height:

Front Height of the Outdoor Daybed

We encourage you to upload the image of the article you need the cover for - this helps our team ensure covers are designed keeping your requirements in mind.