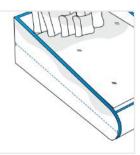

# **How to Measure Outdoor Daybed Covers - Design 3**

### **Measurement Instruction**

- ✓ Give exact measurement from edge to edge.
- ✓ We add 1" to 2" leeway on the given width/depth for easy pull-in and pull-out.
- The height dimensions will remain same as provided by you.



## **Measurement (Inches)**

1. Height

2. Width

3. Depth

4. Front Height

#### 1. Height:

Height of the Outdoor Daybed







Width of the Outdoor Daybed

#### 3. Depth:

Depth of the Outdoor Daybed





#### 4. Front Height:

Front Height of the Outdoor Daybed

We encourage you to upload the image of the article you need the cover for - this helps our team ensure covers are designed keeping your requirements in mind.