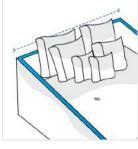

# **How to Measure Outdoor Daybed Covers - Design 3**

### **Measurement Instruction**

- ✓ Give exact measurement from edge to edge.
- ✓ We add 1" to 2" leeway on the given width/depth for easy pull-in and pull-out.
- The height dimensions will remain same as provided by you.



## **Measurement (Inches)**

1. Height

2. Width

3. Depth

4. Front Height

#### 1. Height:

Height of the Outdoor Daybed







Width of the Outdoor Daybed

#### 3. Depth:

Depth of the Outdoor Daybed





#### 4. Front Height:

Front Height of the Outdoor Daybed

We encourage you to upload the image of the article you need the cover for - this helps our team ensure covers are designed keeping your requirements in mind.