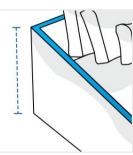

# **How to Measure Outdoor Daybed Covers - Design 3**

### **Measurement Instruction**

- ✓ Give exact measurement from edge to edge.
- ✓ We add 1" to 2" leeway on the given width/depth for easy pull-in and pull-out.
- The height dimensions will remain same as provided by you.



## **Measurement (Inches)**

1. Height

2. Width

3. Depth

4. Front Height

#### 1. Height:

Height of the Outdoor Daybed







Width of the Outdoor Daybed

#### 3. Depth:

Depth of the Outdoor Daybed





#### 4. Front Height:

Front Height of the Outdoor Daybed

We encourage you to upload the image of the article you need the cover for - this helps our team ensure covers are designed keeping your requirements in mind.