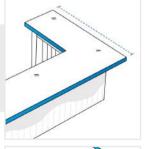

#### 3. Right Outer Depth:

5. Inner Width:

Right Outer Depth of the Outdoor Bar Island

Inner Width of the Outdoor Bar Island

## 4. Right Inner Depth:

Right Inner Depth of the Outdoor Bar Island