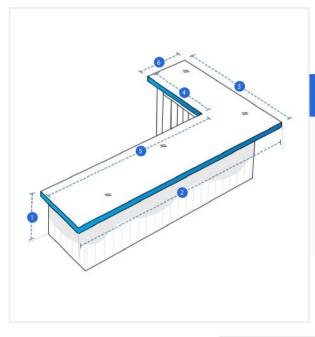

## **Measurement (Inches)**

- 1. Height
- 2. Outer Width

- 3. Right Outer Depth
- 4. Right Inner Depth
- 5. Inner Width
- 6. Arm Width

### 1. Height:

Height of the Outdoor Bar Island

#### 2. Outer Width:

Outer Width of the Outdoor Bar Island

#### 3. Right Outer Depth:

5. Inner Width:

Right Outer Depth of the Outdoor Bar Island

Inner Width of the Outdoor Bar Island

## 4. Right Inner Depth:

Right Inner Depth of the Outdoor Bar Island

#### 6. Arm Width:

Arm Width of the Outdoor Bar Island

We encourage you to upload the image of the article you need the cover for - this helps our team ensure covers are designed keeping your requirements in mind.