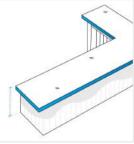

## 4. Right Inner Depth:

Right Inner Depth of the Outdoor Bar Island

#### 6. Arm Width:

Arm Width of the Outdoor Bar Island

We encourage you to upload the image of the article you need the cover for - this helps our team ensure covers are designed keeping your requirements in mind.