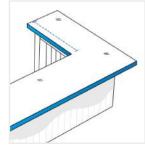

## **Measurement (Inches)**

- 1. Height
- 2. Outer Width

- 3. Right Outer Depth
- 4. Right Inner Depth
- 5. Inner Width
- 6. Arm Width

### 1. Height:

Height of the Outdoor Bar Island

#### 2. Outer Width:

Outer Width of the Outdoor Bar Island

#### 3. Right Outer Depth:

5. Inner Width:

Right Outer Depth of the Outdoor Bar Island

Inner Width of the Outdoor Bar Island

## 4. Right Inner Depth:

Right Inner Depth of the Outdoor Bar Island

#### 6. Arm Width:

Arm Width of the Outdoor Bar Island

We encourage you to upload the image of the article you need the cover for - this helps our team ensure covers are designed keeping your requirements in mind.