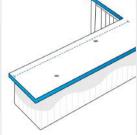

## **Measurement (Inches)**

- 1. Height
- 2. Outer Width

- 3. Right Outer Depth
- 4. Right Inner Depth
- 5. Inner Width
- 6. Arm Width

### 1. Height:

Height of the Outdoor Bar Island

#### 2. Outer Width:

Outer Width of the Outdoor Bar Island

#### 3. Right Outer Depth:

5. Inner Width:

Right Outer Depth of the Outdoor Bar Island

Inner Width of the Outdoor Bar Island

## 4. Right Inner Depth:

Right Inner Depth of the Outdoor Bar Island

#### 6. Arm Width:

Arm Width of the Outdoor Bar Island

We encourage you to upload the image of the article you need the cover for - this helps our team ensure covers are designed keeping your requirements in mind.