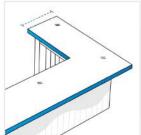

## **Measurement (Inches)**

- 1. Height
- 2. Outer Width

- 3. Right Outer Depth
- 4. Right Inner Depth
- 5. Inner Width
- 6. Arm Width

### 1. Height:

Height of the Outdoor Bar Island

#### 2. Outer Width:

Outer Width of the Outdoor Bar Island

#### 3. Right Outer Depth:

5. Inner Width:

Right Outer Depth of the Outdoor Bar Island

Inner Width of the Outdoor Bar Island

## 4. Right Inner Depth:

Right Inner Depth of the Outdoor Bar Island

#### 6. Arm Width:

Arm Width of the Outdoor Bar Island

We encourage you to upload the image of the article you need the cover for - this helps our team ensure covers are designed keeping your requirements in mind.