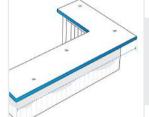

#### 2. Outer Width:

Outer Width of the Outdoor Bar Island

#### 3. Right Outer Depth:

5. Inner Width:

Right Outer Depth of the Outdoor Bar Island

Inner Width of the Outdoor Bar Island