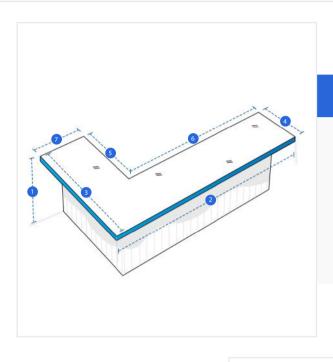

## **Measurement (Inches)**

- 1. Height
- 3. Left Outer Depth
- 5. Left Inner Depth
- 7. Arm Width

- 2. Width
- 4. Depth

6. Inner Width

### 1. Height:

Height of the Outdoor Bar Island

#### 2. Width:

Width of the Outdoor Bar Island

### 3. Left Outer Depth:

Outer Depth (Left) of the Outdoor Bar Island

### 4. Depth:

Depth of the Outdoor Bar Island

### 5. Left Inner Depth:

Inner Depth (Left) of the Outdoor Bar Island

### 6. Inner Width:

Inner Width of the Outdoor Bar Island

### 7. Arm Width:

Arm Width of the Outdoor Bar Island

We encourage you to upload the image of the article you need the cover for - this helps our team ensure covers are designed keeping your requirements in mind.