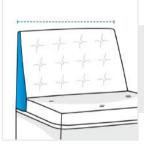

### 1. Height:

Height of the Modular Club Chair

Width of the Modular Club Chair