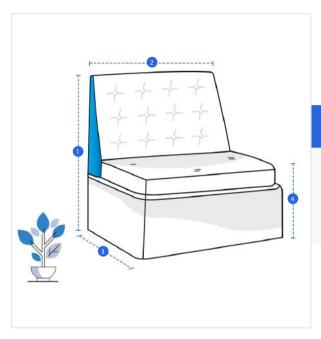

## **Measurement (Inches)**

- 1. Height
- 2. Width

- 3. Depth
- 4. Front Height

### 1. Height:

Height of the Modular Club Chair

Width of the Modular Club Chair

### 3. Depth:

Depth of the Modular Club Chair

4. Front Height:

Front Height of the Modular Club Chair

We encourage you to upload the image of the article you need the cover for - this helps our team ensure covers are designed keeping your requirements in mind.