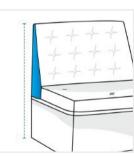

### 1. Height:

Height of the Modular Club Chair

Width of the Modular Club Chair