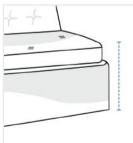

## **Measurement (Inches)**

- 1. Height
- 2. Width

- 3. Depth
- 4. Front Height

### 1. Height:

Height of the Modular Club Chair

Width of the Modular Club Chair

### 3. Depth:

Depth of the Modular Club Chair

4. Front Height:

Front Height of the Modular Club Chair

We encourage you to upload the image of the article you need the cover for - this helps our team ensure covers are designed keeping your requirements in mind.