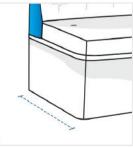

### 3. Depth:

Depth of the Modular Club Chair

4. Front Height:

Front Height of the Modular Club Chair

We encourage you to upload the image of the article you need the cover for - this helps our team ensure covers are designed keeping your requirements in mind.