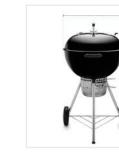

## How to Measure Grill Cover for Weber Master-Touch Charcoal Grill 22"

## **Measurement Instruction**

- Give exact measurement from edge to edge.
- The height dimensions will remain same as provided by you.
- **Measurement (Inches)** 2. Width 1. Height 3. Depth

1. Height: Height of the Grill Cover for Weber Master-Touch Charcoal Grill 22"

3. Depth:

2. Width: Width of the Grill Cover for Weber Master-Touch Charcoal Grill 22"

We encourage you to upload the image of the article you need the cover for - this helps our team ensure covers are designed keeping your requirements in mind.