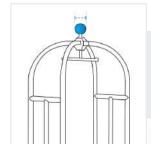

## 5. Knob Height:

Knob Height of the Luggage Cart

#### 6. Knob Width:

Knob Width of the Luggage Cart

We encourage you to upload the image of the article you need the cover for - this helps our team ensure covers are designed keeping your requirements in mind.