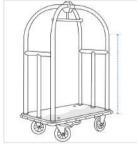

# **How to Measure Luggage Cart Cover**

# **Measurement (Inches)**

1. Height

3. Width

5. Knob Height

- 2. Depth
- 4. Height till Curve

- 6. Knob Width

#### 1. Height:

Height of the Luggage Cart

Depth of the Luggage Cart

Width of the Luggage Cart