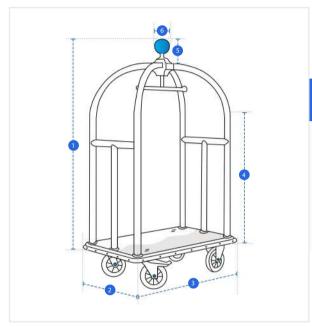

# **Measurement (Inches)**

1. Height

3. Width

5. Knob Height

- 2. Depth
- 4. Height till Curve

- 6. Knob Width

#### 1. Height:

Height of the Luggage Cart

Depth of the Luggage Cart

Width of the Luggage Cart

#### 4. Height till Curve:

Height till Curve of the Luggage Cart

## 5. Knob Height:

Knob Height of the Luggage Cart

#### 6. Knob Width:

Knob Width of the Luggage Cart

We encourage you to upload the image of the article you need the cover for - this helps our team ensure covers are designed keeping your requirements in mind.