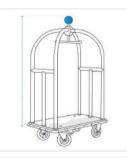

## 5. Knob Height:

Knob Height of the Luggage Cart

#### 6. Knob Width:

Knob Width of the Luggage Cart

We encourage you to upload the image of the article you need the cover for - this helps our team ensure covers are designed keeping your requirements in mind.