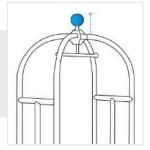

## 5. Knob Height:

Knob Height of the Luggage Cart

#### 6. Knob Width:

Knob Width of the Luggage Cart

We encourage you to upload the image of the article you need the cover for - this helps our team ensure covers are designed keeping your requirements in mind.