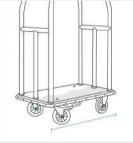

#### 1. Height:

Height of the Luggage Cart

Depth of the Luggage Cart

Width of the Luggage Cart