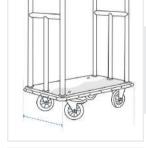

#### 1. Height:

Height of the Luggage Cart

Depth of the Luggage Cart

Width of the Luggage Cart