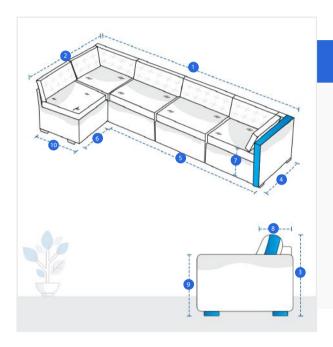

### **Measurement (Inches)**

- 1. Length of Back Right
- 3. Back Height from Ground to Cushion
- 5. Length of Front Right
- 7. Height from Ground to Cushion
- 9. Front Height

- 2. Length of Back Left
- 4. Depth Right
- 6. Length of Front Left
- 8.Depth of Back rest Incl Cushion
- 10. Depth Left

1. Length of Back - Right:

Length of Back - Right of the Sofa

2. Length of Back - Left:

Length of Back - Left of the Sofa

3. Back Height from Ground to Cushion:

Back Height from Ground to Cushion

4. Depth - Right:

Depth - Right of the Sofa

6. Length of Front - Left:

Length of Front - Left of the Sofa

## 7. Height from Ground to Cushion:

Height from Ground to Cushion

## 8. Depth of Back rest Incl Cushion:

Depth of back rest (Including cushion)

#### 9. Front Height:

Front Height of the Sofa

**10. Depth - Left:** Depth - Left of the Sofa