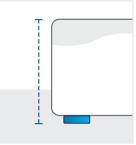

. Length of Back Right
- 3. Back Height from Ground to Cushion
- 5. Length of Front Right
- 7. Height from Ground to Cushion
- 9. Front Height

- 2. Length of Back Left
- 4. Depth Right
- 6. Length of Front Left
- 8.Depth of Back rest Incl Cushion
- 10. Depth Left



1. Length of Back - Right:

Length of Back - Right of the Sofa





2. Length of Back - Left:

Length of Back - Left of the Sofa

3. Back Height from Ground to Cushion:

Back Height from Ground to Cushion





4. Depth - Right:

Depth - Right of the Sofa







6. Length of Front - Left:

Length of Front - Left of the Sofa



## 7. Height from Ground to Cushion:

Height from Ground to Cushion



# 

## 8. Depth of Back rest Incl Cushion:

Depth of back rest (Including cushion)

#### 9. Front Height:

Front Height of the Sofa





**10. Depth - Left:** Depth - Left of the Sofa