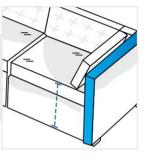

1. Length of Back - Right:

Length of Back - Right of the Sofa

2. Length of Back - Left:

Length of Back - Left of the Sofa

3. Back Height from Ground to Cushion:

Back Height from Ground to Cushion

4. Depth - Right:

Depth - Right of the Sofa

6. Length of Front - Left:

Length of Front - Left of the Sofa