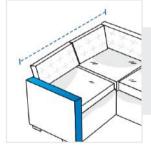

1. Length of Back - Right:

Length of Back - Right of the Sofa

2. Length of Back - Left:

Length of Back - Left of the Sofa

3. Back Height from Ground to Cushion:

Back Height from Ground to Cushion

4. Depth - Right:

Depth - Right of the Sofa

6. Length of Front - Left:

Length of Front - Left of the Sofa