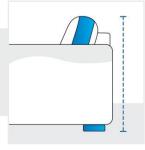

## 7. Height from Ground to Cushion:

Height from Ground to Cushion

## 8. Depth of Back rest Incl Cushion:

Depth of back rest (Including cushion)