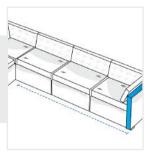

Depth - Right of the Sofa

6. Length of Front - Left:

Length of Front - Left of the Sofa