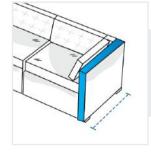

Depth - Right of the Sofa

6. Length of Front - Left:

Length of Front - Left of the Sofa