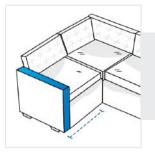

1. Length of Back - Right:

Length of Back - Right of the Sofa

2. Length of Back - Left:

Length of Back - Left of the Sofa

3. Back Height from Ground to Cushion:

Back Height from Ground to Cushion

4. Depth - Right: