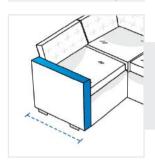

Length of Back Right
- 3. Back Height from Ground to Cushion
- 5. Length of Front Right
- 7. Height from Ground to Cushion
- 9. Front Height

- 2. Length of Back Left
- 4. Depth Right
- 6. Length of Front Left
- 8.Depth of Back rest Incl Cushion
- 10. Depth Left



1. Length of Back - Right:

Length of Back - Right of the Sofa





2. Length of Back - Left:

Length of Back - Left of the Sofa

3. Back Height from Ground to Cushion:

Back Height from Ground to Cushion





4. Depth - Right:

Depth - Right of the Sofa







6. Length of Front - Left:

Length of Front - Left of the Sofa



## 7. Height from Ground to Cushion:

Height from Ground to Cushion



# 

## 8. Depth of Back rest Incl Cushion:

Depth of back rest (Including cushion)

#### 9. Front Height:

Front Height of the Sofa





**10. Depth - Left:** Depth - Left of the Sofa