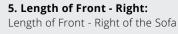

1. Length of Back - Right:

Length of Back - Right of the Sofa

2. Length of Back - Left:

Length of Back - Left of the Sofa

3. Back Height from Ground to Cushion:

Back Height from Ground to Cushion

4. Depth - Right: