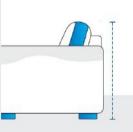

9. Height#1

- 8. Depth#1
- 10. Depth of
- Back rest **Incl Cushion**

1. Length of Back - Right:

Length of Back - Right of the Sofa

Length of Back - Left of the Sofa

3. Back Height from **Ground to Cushion:** 