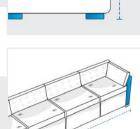

## **Measurement (Inches)**

- 1. Length of Back - Right
- 2. Length of Back Left

3. Back Height from Ground to Cushion

- 4. Depth

5. Length of Front - Right

- 6. Length of Front - Left

7. Height from Ground to Cushion