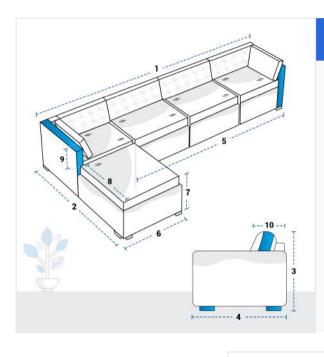

## **Measurement (Inches)**

- 1. Length of Back - Right
- 2. Length of Back Left

3. Back Height from Ground to Cushion

- 4. Depth

5. Length of Front - Right

- 6. Length of Front - Left

7. Height from Ground to Cushion

9. Height#1

- 8. Depth#1
- 10. Depth of
- Back rest **Incl Cushion**

1. Length of Back - Right:

Length of Back - Right of the Sofa

Length of Back - Left of the Sofa

3. Back Height from **Ground to Cushion:** 

Back Height from Ground to Cushion of the Sofa

5. Length of Front - Right: Length of Front - Right of the Sofa

4. Depth:

Depth of the Sofa

6. Length of Front - Left:

Length of Front - Left of the Sofa

# 7. Height from Ground to Cushion:

Height from Ground to Cushion

### 8. Depth#1:

Depth#1 of the Sofa

Height# 1 of the Sofa

10. Depth of Back rest Incl Cushion:

Depth of back rest Incl Cushion