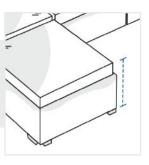

" and 3" leeway on the given width/depth for easy pull-in and pull-out.



## **Measurement (Inches)**

- 1. Length of Back - Right
- 2. Length of Back Left

3. Back Height from Ground to Cushion

- 4. Depth

5. Length of Front - Right

- 6. Length of Front - Left

7. Height from Ground to Cushion

9. Height#1

- 8. Depth#1
- 10. Depth of
- Back rest **Incl Cushion**

1. Length of Back - Right:

Length of Back - Right of the Sofa





Length of Back - Left of the Sofa

3. Back Height from **Ground to Cushion:** 

Back Height from Ground to Cushion of the Sofa

5. Length of Front - Right: Length of Front - Right of the Sofa



4. Depth:

Depth of the Sofa



6. Length of Front - Left:

Length of Front - Left of the Sofa



# 7. Height from Ground to Cushion:

Height from Ground to Cushion



### 8. Depth#1:

Depth#1 of the Sofa



Height# 1 of the Sofa





10. Depth of Back rest Incl Cushion:

Depth of back rest Incl Cushion