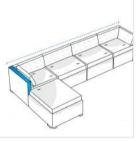

### 8. Depth#1:

Depth#1 of the Sofa

Height# 1 of the Sofa

10. Depth of Back rest Incl Cushion:

Depth of back rest Incl Cushion