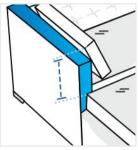

### 8. Depth#1:

Depth#1 of the Sofa

Height# 1 of the Sofa

10. Depth of Back rest Incl Cushion:

Depth of back rest Incl Cushion