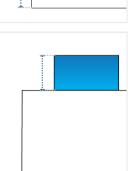

# **How to Measure L Shape Pool Cover - Center Steps**

#### **Measurement Instruction**

- ✓ Give exact measurement from edge to edge.
- ✓ We add 12" 24" leeway on the given size.



### **Measurement (Inches)**

1. Width

3. Width#1

- 2. Length
- 4. Length#1

- 5. Length#2

- 6. Step Width

7. Step Length

#### 1. Width:

Width of the Pool Cover







Length of the Pool Cover

#### 3. Width#1:

Width#1 of the Pool Cover



## 4. Length#1:

Length#1 of the Pool Cover

#### 5. Length#2:

Length#2 of the Pool Cover





#### 7. Step Length:

Step Length of the Pool Cover



We encourage you to upload the image of the article you need the cover for - this helps our team ensure covers are designed keeping your requirements in mind.