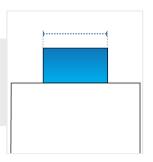

### **Measurement (Inches)**

1. Width

3. Width#1

- 2. Length
- 4. Length#1

- 5. Length#2

- 6. Step Width

7. Step Length