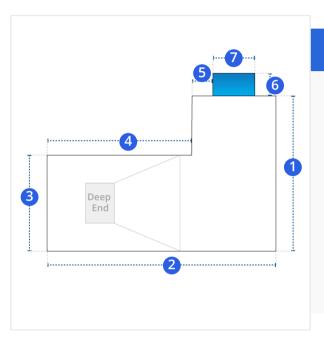

### **Measurement (Inches)**

1. Width

3. Width#1

- 2. Length
- 4. Length#1

- 5. Length#2

- 6. Step Width

7. Step Length

#### 1. Width:

Width of the Pool Cover

Length of the Pool Cover

#### 3. Width#1:

Width#1 of the Pool Cover

## 4. Length#1:

Length#1 of the Pool Cover

#### 5. Length#2:

Length#2 of the Pool Cover

#### 7. Step Length:

Step Length of the Pool Cover

We encourage you to upload the image of the article you need the cover for - this helps our team ensure covers are designed keeping your requirements in mind.