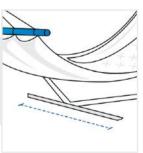

### 4. Base Width:

Base Width of the Hammock

We encourage you to upload the image of the article you need the cover for - this helps our team ensure covers are designed keeping your requirements in mind.