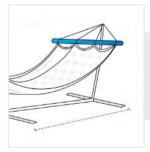

### 4. Base Width:

Base Width of the Hammock

We encourage you to upload the image of the article you need the cover for - this helps our team ensure covers are designed keeping your requirements in mind.