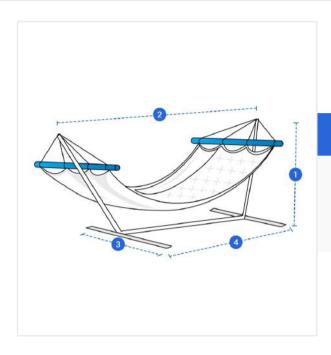

## **Measurement (Inches)**

1. Height

2. Top Width

3. Depth

4. Base Width

### 1. Height:

Height of the Hammock

Top Width of the Hammock

#### 3. Depth:

Depth of the Hammock

### 4. Base Width:

Base Width of the Hammock

We encourage you to upload the image of the article you need the cover for - this helps our team ensure covers are designed keeping your requirements in mind.