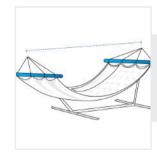

# **How to Measure Hammock Covers**

#### **Measurement Instruction**

- ✓ Give exact measurement from edge to edge.
- ✓ We add 1" to 2" leeway on the given width/depth for easy pull-in and pull-out.
- ✓ The height dimensions will remain same as provided by you.



## **Measurement (Inches)**

1. Height

2. Top Width

3. Depth

4. Base Width

### 1. Height:

Height of the Hammock







Top Width of the Hammock

#### 3. Depth:

Depth of the Hammock





### 4. Base Width:

Base Width of the Hammock

We encourage you to upload the image of the article you need the cover for - this helps our team ensure covers are designed keeping your requirements in mind.