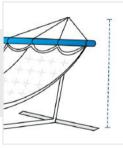

# **How to Measure Hammock Covers**

#### **Measurement Instruction**

- ✓ Give exact measurement from edge to edge.
- ✓ We add 1" to 2" leeway on the given width/depth for easy pull-in and pull-out.
- ✓ The height dimensions will remain same as provided by you.



## **Measurement (Inches)**

1. Height

2. Top Width

3. Depth

4. Base Width

### 1. Height:

Height of the Hammock







Top Width of the Hammock

#### 3. Depth:

Depth of the Hammock





### 4. Base Width:

Base Width of the Hammock

We encourage you to upload the image of the article you need the cover for - this helps our team ensure covers are designed keeping your requirements in mind.