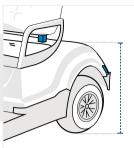

**6. Front Height** Front Height of the Golf Cart

**7. Back Height:** Back Height of the Golf Cart

**8. Depth Left:** Depth Left of the Golf Cart

**9. Depth Right:** Depth Right of the Golf Cart