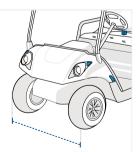

**1. Total Height:** Total Height of the Golf Cart

**2. Depth** Depth of the Golf Cart

**3. Width** Width of the Golf Cart

**5. Top Depth** Top Depth of the Golf Cart

0

**4. Top Width** Top Width of the Golf Cart