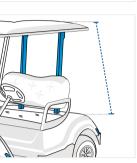

## Measurement (Inches)

| 1. Total Height | 2. Depth        |  |
|-----------------|-----------------|--|
| 3. Width        | 4. Top Width    |  |
| 5. Top Depth    | 6. Front Height |  |
| 7. Back Height  | 8. Depth Left   |  |
| 9. Depth Right  |                 |  |

**1. Total Height:** Total Height of the Golf Cart

**2. Depth** Depth of the Golf Cart

**3. Width** Width of the Golf Cart

**5. Top Depth** Top Depth of the Golf Cart

0

**4. Top Width** Top Width of the Golf Cart