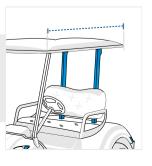

**1. Total Height:** Total Height of the Golf Cart

**2. Depth** Depth of the Golf Cart

**3. Width** Width of the Golf Cart

**5. Top Depth** Top Depth of the Golf Cart

0

**4. Top Width** Top Width of the Golf Cart