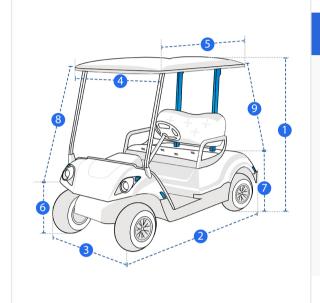

## Measurement (Inches)

| 1. Total Height | 2. Depth        |  |
|-----------------|-----------------|--|
| 3. Width        | 4. Top Width    |  |
| 5. Top Depth    | 6. Front Height |  |
| 7. Back Height  | 8. Depth Left   |  |
| 9. Depth Right  |                 |  |

**1. Total Height:** Total Height of the Golf Cart

**2. Depth** Depth of the Golf Cart

**3. Width** Width of the Golf Cart

**5. Top Depth** Top Depth of the Golf Cart

0

**4. Top Width** Top Width of the Golf Cart

**6. Front Height** Front Height of the Golf Cart

**7. Back Height:** Back Height of the Golf Cart

**8. Depth Left:** Depth Left of the Golf Cart

**9. Depth Right:** Depth Right of the Golf Cart