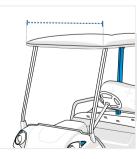

**1. Total Height:** Total Height of the Golf Cart

**2. Depth** Depth of the Golf Cart

**3. Width** Width of the Golf Cart

**5. Top Depth** Top Depth of the Golf Cart

0

**4. Top Width** Top Width of the Golf Cart