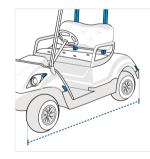

**1. Total Height:** Total Height of the Golf Cart

**2. Depth** Depth of the Golf Cart

**3. Width** Width of the Golf Cart

**5. Top Depth** Top Depth of the Golf Cart

0

**4. Top Width** Top Width of the Golf Cart