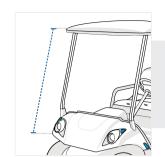

**1. Total Height:** Total Height of the Golf Cart

**2. Depth** Depth of the Golf Cart

**3. Width** Width of the Golf Cart

**5. Top Depth** Top Depth of the Golf Cart

0

**4. Top Width** Top Width of the Golf Cart