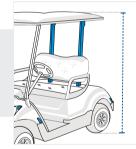

**1. Total Height:** Total Height of the Golf Cart

**2. Depth** Depth of the Golf Cart

**3. Width** Width of the Golf Cart

**5. Top Depth** Top Depth of the Golf Cart

0

**4. Top Width** Top Width of the Golf Cart