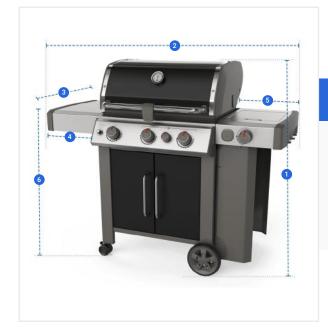

## **Measurement (Inches)**

1. Height

2. Width

3. Depth

Width

5. Right Shelf

4. Left Shelf Width

6. Shelf to Ground

#### 1. Height:

Height of the Grill Cover for Weber Genesis II SE-335 Gas Grill

#### 2. Width:

Width of the Grill Cover for Weber Genesis II SE-335 Gas Grill

## 3. Depth:

Depth of the Grill Cover for Weber Genesis II SE-335 Gas Grill

## 4. Left Shelf Width:

Left Shelf Width of the Grill Cover for Weber Genesis II SE-335 Gas Grill

#### 5. Right Shelf Width:

Right Shelf Width of the Grill Cover for Weber Genesis II SE-335 Gas Grill

#### 6. Shelf to Ground:

Shelf to Ground of the Grill Cover for Weber Genesis II SE-335 Gas Grill

We encourage you to upload the image of the article you need the cover for - this helps our team ensure covers are designed keeping your requirements in mind.