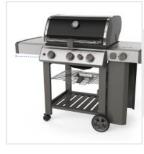

## How to Measure Grill Cover for Weber Genesis II SE-330 Gas Grill

## ✓ We add 1" to 2" leeway on the given width/depth for easy pull-in and pull-out.

| 2. Width            |  |
|---------------------|--|
| 4. Left Shelf Width |  |
| 6. Shelf to Ground  |  |

1. Height: Height of the Grill Cover for Weber Genesis II SE-330 Gas Grill

2. Width: Width of the Grill Cover for Weber Genesis II SE-330 Gas Grill

**3. Depth:** Depth of the Grill Cover for Weber Genesis II SE-330 Gas Grill

5. Right Shelf Width: Right Shelf Width of the Grill Cover for Weber Genesis II SE-330 Gas Grill

**4. Left Shelf Width:** Left Shelf Width of the Grill Cover for Weber Genesis II SE-330 Gas Grill

6. Shelf to Ground: Shelf to Ground of the Grill Cover for Weber Genesis II SE-330 Gas Grill

We encourage you to upload the image of the article you need the cover for - this helps our team ensure covers are designed keeping your requirements in mind.