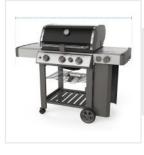

## ✓ We add 1" to 2" leeway on the given width/depth for easy pull-in and pull-out.

| 2. Width            |  |
|---------------------|--|
| 4. Left Shelf Width |  |
| 6. Shelf to Ground  |  |

1. Height: Height of the Grill Cover for Weber Genesis II SE-330 Gas Grill

2. Width: Width of the Grill Cover for Weber Genesis II SE-330 Gas Grill

**3. Depth:** Depth of the Grill Cover for Weber Genesis II SE-330 Gas Grill

5. Right Shelf Width: Right Shelf Width of the Grill Cover for Weber Genesis II SE-330 Gas Grill