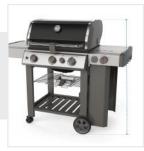

## ✓ We add 1" to 2" leeway on the given width/depth for easy pull-in and pull-out.

| 2. Width            |  |
|---------------------|--|
| 4. Left Shelf Width |  |
| 6. Shelf to Ground  |  |

1. Height: Height of the Grill Cover for Weber Genesis II SE-330 Gas Grill

2. Width: Width of the Grill Cover for Weber Genesis II SE-330 Gas Grill

**3. Depth:** Depth of the Grill Cover for Weber Genesis II SE-330 Gas Grill

5. Right Shelf Width: Right Shelf Width of the Grill Cover for Weber Genesis II SE-330 Gas Grill