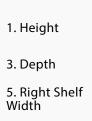

## ✓ We add 1" to 2" leeway on the given width/depth for easy pull-in and pull-out.

| 2. Width            |  |
|---------------------|--|
| 4. Left Shelf Width |  |
| 6. Shelf to Ground  |  |

1. Height: Height of the Grill Cover for Weber Genesis II SE-330 Gas Grill

2. Width: Width of the Grill Cover for Weber Genesis II SE-330 Gas Grill

**3. Depth:** Depth of the Grill Cover for Weber Genesis II SE-330 Gas Grill

5. Right Shelf Width: Right Shelf Width of the Grill Cover for Weber Genesis II SE-330 Gas Grill