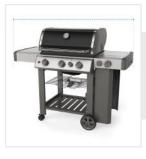

## **Measurement Instruction**

- Give exact measurement from edge to edge.
- The height dimensions will remain same as provided by you.
- 1. Height 3. Depth Width

## ✓ We add 1" to 2" leeway on the given width/depth for easy pull-in and pull-out.

| 2. Width            |  |
|---------------------|--|
| 4. Left Shelf Width |  |
| 6. Shelf to Ground  |  |

1. Height: Height of the Grill Cover for Weber Genesis II E-330 Gas Grill

2. Width: Width of the Grill Cover for Weber Genesis II E-330 Gas Grill

3. Depth: Depth of the Grill Cover for Weber Genesis II E-330 Gas Grill

5. Right Shelf Width: Right Shelf Width of the Grill Cover for Weber Genesis II E-330 Gas Grill

4. Left Shelf Width: Left Shelf Width of the Grill Cover for Weber Genesis II E-330 Gas Grill

6. Shelf to Ground: Shelf to Ground of the Grill Cover for Weber Genesis II E-330 Gas Grill

We encourage you to upload the image of the article you need the cover for - this helps our team ensure covers are designed keeping your requirements in mind.