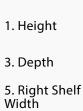

## **Measurement Instruction**

- Give exact measurement from edge to edge.
- The height dimensions will remain same as provided by you.
- 1. Height 3. Depth Width

## ✓ We add 1" to 2" leeway on the given width/depth for easy pull-in and pull-out.

| 2. Width            |  |
|---------------------|--|
| 4. Left Shelf Width |  |
| 6. Shelf to Ground  |  |

1. Height: Height of the Grill Cover for Weber Genesis II E-330 Gas Grill

2. Width: Width of the Grill Cover for Weber Genesis II E-330 Gas Grill

3. Depth: Depth of the Grill Cover for Weber Genesis II E-330 Gas Grill

5. Right Shelf Width: Right Shelf Width of the Grill Cover for Weber Genesis II E-330 Gas Grill

4. Left Shelf Width: Left Shelf Width of the Grill Cover for Weber Genesis II E-330 Gas Grill

6. Shelf to Ground: Shelf to Ground of the Grill Cover for Weber Genesis II E-330 Gas Grill

We encourage you to upload the image of the article you need the cover for - this helps our team ensure covers are designed keeping your requirements in mind.