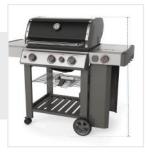

## **Measurement Instruction**

- Give exact measurement from edge to edge.
- The height dimensions will remain same as provided by you.
- 1. Height 3. Depth Width

## ✓ We add 1" to 2" leeway on the given width/depth for easy pull-in and pull-out.

| 2. Width            |  |
|---------------------|--|
| 4. Left Shelf Width |  |
| 6. Shelf to Ground  |  |

1. Height: Height of the Grill Cover for Weber Genesis II E-330 Gas Grill

2. Width: Width of the Grill Cover for Weber Genesis II E-330 Gas Grill

3. Depth: Depth of the Grill Cover for Weber Genesis II E-330 Gas Grill

5. Right Shelf Width: Right Shelf Width of the Grill Cover for Weber Genesis II E-330 Gas Grill

4. Left Shelf Width: Left Shelf Width of the Grill Cover for Weber Genesis II E-330 Gas Grill

6. Shelf to Ground: Shelf to Ground of the Grill Cover for Weber Genesis II E-330 Gas Grill

We encourage you to upload the image of the article you need the cover for - this helps our team ensure covers are designed keeping your requirements in mind.