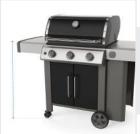

# **Measurement (Inches)**

1. Height

2. Width

3. Depth

Width

5. Right Shelf

4. Left Shelf Width

6. Shelf to Ground

# 4. Left Shelf Width:

Left Shelf Width of the Grill Cover for Weber Genesis II E-315 Gas Grill

## 5. Right Shelf Width:

Right Shelf Width of the Grill Cover for Weber Genesis II E-315 Gas Grill

# 6. Shelf to Ground:

Shelf to Ground of the Grill Cover for Weber Genesis II E-315 Gas Grill

We encourage you to upload the image of the article you need the cover for - this helps our team ensure covers are designed keeping your requirements in mind.