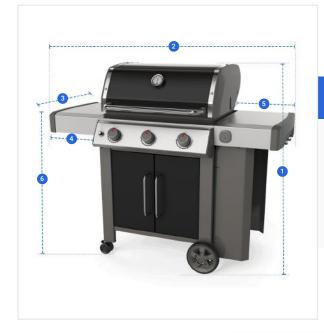

# **Measurement (Inches)**

1. Height

2. Width

3. Depth

Width

5. Right Shelf

4. Left Shelf Width

6. Shelf to Ground

### 1. Height:

Height of the Grill Cover for Weber Genesis II E-315 Gas Grill

#### 2. Width:

Width of the Grill Cover for Weber Genesis II E-315 Gas Grill

Depth of the Grill Cover for Weber Genesis II E-315 Gas Grill

# 4. Left Shelf Width:

Left Shelf Width of the Grill Cover for Weber Genesis II E-315 Gas Grill

## 5. Right Shelf Width:

Right Shelf Width of the Grill Cover for Weber Genesis II E-315 Gas Grill

# 6. Shelf to Ground:

Shelf to Ground of the Grill Cover for Weber Genesis II E-315 Gas Grill

We encourage you to upload the image of the article you need the cover for - this helps our team ensure covers are designed keeping your requirements in mind.