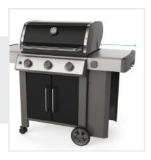

# How to Measure Grill Cover for Weber Genesis II E-315 Gas Grill

### 1. Height:

Height of the Grill Cover for Weber Genesis II E-315 Gas Grill

#### 2. Width:

Width of the Grill Cover for Weber Genesis II E-315 Gas Grill

Depth of the Grill Cover for Weber Genesis II E-315 Gas Grill