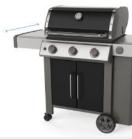

# 4. Left Shelf Width:

Left Shelf Width of the Grill Cover for Weber Genesis II E-315 Gas Grill

## 5. Right Shelf Width:

Right Shelf Width of the Grill Cover for Weber Genesis II E-315 Gas Grill