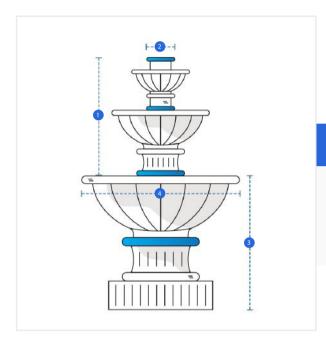

# **Measurement (Inches)**

1. Top Height

3. Bottom

Height

ШШ

- 2. Upper Diameter
- 4. Lower Diameter

#### 1. Top Height:

Top Height of the Fountain

### 2. Upper Diameter:

Upper Diameter of the Fountain

## 4. Lower Diameter:

Lower Diameter of the Fountain

We encourage you to upload the image of the article you need the cover for - this helps our team ensure covers are designed keeping your requirements in mind.