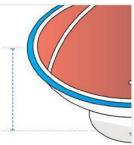

# **How to Measure Fire Bowl Covers - Design 5**

#### **Measurement Instruction**

- ✓ Give exact measurement from edge to edge.
- ✓ "We add upto 2" leeway on the given width/depth for easy pull-in and pull-out."
- ✓ The height dimensions will remain same as provided by you.



## **Measurement (Inches)**

1. Height 1

2. Height 2

3. Diameter

#### 1. Height 1:

Bottom Height of the Fire Bowl as shown in image





### 2. Height 2:

Upper Height of the Fire Bowl as shown in image

#### 3. Diameter:

Diameter of the Fire Bowl



We encourage you to upload the image of the article you need the cover for - this helps our team ensure covers are designed keeping your requirements in mind.