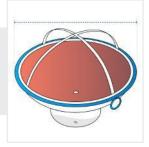

#### 3. Diameter:

Diameter of the Fire Bowl

We encourage you to upload the image of the article you need the cover for - this helps our team ensure covers are designed keeping your requirements in mind.