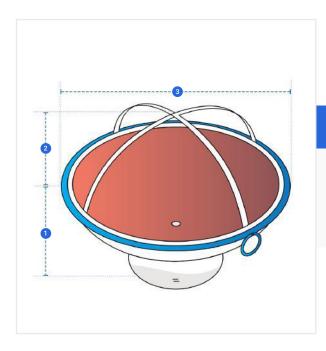

## **Measurement (Inches)**

1. Height 1

2. Height 2

3. Diameter

#### 1. Height 1:

Bottom Height of the Fire Bowl as shown in image

### 2. Height 2:

Upper Height of the Fire Bowl as shown in image

#### 3. Diameter:

Diameter of the Fire Bowl

We encourage you to upload the image of the article you need the cover for - this helps our team ensure covers are designed keeping your requirements in mind.