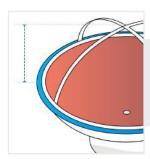

# **How to Measure Fire Bowl Covers - Design 5**

#### **Measurement Instruction**

- ✓ Give exact measurement from edge to edge.
- ✓ "We add upto 2" leeway on the given width/depth for easy pull-in and pull-out."
- ✓ The height dimensions will remain same as provided by you.



## **Measurement (Inches)**

1. Height 1

2. Height 2

3. Diameter

#### 1. Height 1:

Bottom Height of the Fire Bowl as shown in image





### 2. Height 2:

Upper Height of the Fire Bowl as shown in image

#### 3. Diameter:

Diameter of the Fire Bowl



We encourage you to upload the image of the article you need the cover for - this helps our team ensure covers are designed keeping your requirements in mind.