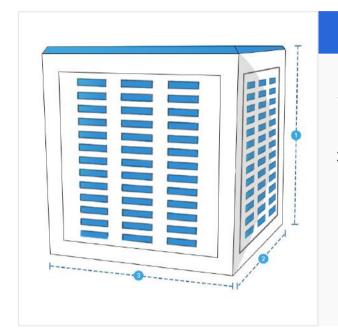

# **Measurement (Inches)**

1. Height

2. Depth

3. Width

#### 1. Height:

Heigh of Swamp Cooler

## 2. Depth:

Depth of Swamp Cooler

#### 3. Width:

Width of Swamp Cooler

We encourage you to upload the image of the article you need the cover for - this helps our team ensure covers are designed keeping your requirements in mind.