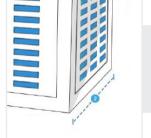

# **How to Measure Custom Swamp Cooler Covers - Downdraft**

## **Measurement Instruction**

- ✓ Give exact measurement from edge to edge.
- ✓ The height dimensions will remain same as provided by you.
- ✓ We add 1" to 2" leeway on the given width/depth for easy pull-in and pull-out.
- ✓ All measurements will be done in inches.



# **Measurement (Inches)**

1. Height

2. Depth

3. Width

#### 1. Height:

Heigh of Swamp Cooler







## 2. Depth:

Depth of Swamp Cooler

#### 3. Width:

Width of Swamp Cooler

We encourage you to upload the image of the article you need the cover for - this helps our team ensure covers are designed keeping your requirements in mind.