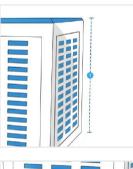

# **How to Measure Custom Swamp Cooler Covers - Downdraft**

## **Measurement Instruction**

- ✓ Give exact measurement from edge to edge.
- ✓ The height dimensions will remain same as provided by you.
- ✓ We add 1" to 2" leeway on the given width/depth for easy pull-in and pull-out.
- ✓ All measurements will be done in inches.



# **Measurement (Inches)**

1. Height

2. Depth

3. Width

#### 1. Height:

Heigh of Swamp Cooler







## 2. Depth:

Depth of Swamp Cooler

#### 3. Width:

Width of Swamp Cooler

We encourage you to upload the image of the article you need the cover for - this helps our team ensure covers are designed keeping your requirements in mind.