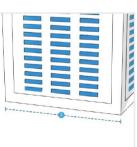

#### 3. Width:

Width of Swamp Cooler

We encourage you to upload the image of the article you need the cover for - this helps our team ensure covers are designed keeping your requirements in mind.