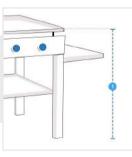

## **How to Measure Custom Griddle Covers - Design 2**

#### **Measurement Instruction**

- ✓ Give exact measurement from edge to edge.
- ✓ The height dimensions will remain same as provided by you.
- ✓ We add 1" to 2" leeway on the given width/depth for easy pull-in and pull-out.
- ✓ All measurements will be done in inches.



### **Measurement (Inches)**

- 1. Total height
- 2. Width of Griddle
- 3. Depth of Griddle
- 4. Width of Left Shelf
- Width of
- 5. Height (Shelf to Ground)
- 6. Width of Right Shelf

### 1. Total height:

Total height of Griddle







#### 3. Depth:

Depth of Griddle





**4. Width of Left Shelf:** Width of Left Shelf of Griddle

We encourage you to upload the image of the article you need the cover for - this helps our team ensure covers are designed keeping your requirements in mind.



# **How to Measure Custom Griddle Covers - Design 2**

#### **Measurement Instruction**

- ✓ Give exact measurement from edge to edge.
- ✓ We add 1" to 2" leeway on the given width/depth for easy pull-in and pull-out.
- ✓ The height dimensions will remain same as provided by you.
- All measurements will be done in inches.

#### 5. Height:

Height of shelf of the Griddle





#### 6. Width of Right Shelf:

Width of Right Shelf of the Griddle