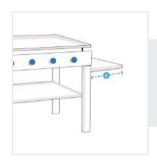

Depth of Griddle
- 4. Width of Left Shelf
- Width of
- 5. Height (Shelf to Ground)
- 6. Width of Right Shelf

### 1. Total height:

Total height of Griddle







#### 3. Depth:

Depth of Griddle





**4. Width of Left Shelf:** Width of Left Shelf of Griddle

We encourage you to upload the image of the article you need the cover for - this helps our team ensure covers are designed keeping your requirements in mind.



# **How to Measure Custom Griddle Covers - Design 2**

#### **Measurement Instruction**

- ✓ Give exact measurement from edge to edge.
- ✓ We add 1" to 2" leeway on the given width/depth for easy pull-in and pull-out.
- ✓ The height dimensions will remain same as provided by you.
- All measurements will be done in inches.

#### 5. Height:

Height of shelf of the Griddle





#### 6. Width of Right Shelf:

Width of Right Shelf of the Griddle