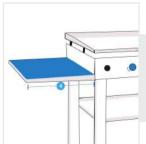

#### 3. Depth:

Depth of Griddle

**4. Width of Left Shelf:** Width of Left Shelf of Griddle

We encourage you to upload the image of the article you need the cover for - this helps our team ensure covers are designed keeping your requirements in mind.