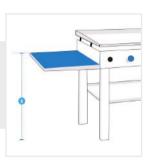

3. Depth of Griddle
- 4. Width of Left Shelf
- Width of
- 5. Height (Shelf to Ground)
- 6. Width of Right Shelf

### 1. Total height:

Total height of Griddle







#### 3. Depth:

Depth of Griddle





**4. Width of Left Shelf:** Width of Left Shelf of Griddle

We encourage you to upload the image of the article you need the cover for - this helps our team ensure covers are designed keeping your requirements in mind.



# **How to Measure Custom Griddle Covers - Design 2**

#### **Measurement Instruction**

- ✓ Give exact measurement from edge to edge.
- ✓ We add 1" to 2" leeway on the given width/depth for easy pull-in and pull-out.
- ✓ The height dimensions will remain same as provided by you.
- All measurements will be done in inches.

#### 5. Height:

Height of shelf of the Griddle





#### 6. Width of Right Shelf:

Width of Right Shelf of the Griddle