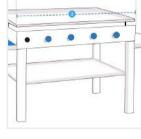

## **How to Measure Custom Griddle Covers - Design 2**

#### **Measurement Instruction**

- ✓ Give exact measurement from edge to edge.
- ✓ The height dimensions will remain same as provided by you.
- ✓ We add 1" to 2" leeway on the given width/depth for easy pull-in and pull-out.
- ✓ All measurements will be done in inches.



### **Measurement (Inches)**

- 1. Total height
- 2. Width of Griddle
- 3. Depth of Griddle
- 4. Width of Left Shelf
- Width of
- 5. Height (Shelf to Ground)
- 6. Width of Right Shelf

### 1. Total height:

Total height of Griddle







#### 3. Depth:

Depth of Griddle





**4. Width of Left Shelf:** Width of Left Shelf of Griddle

We encourage you to upload the image of the article you need the cover for - this helps our team ensure covers are designed keeping your requirements in mind.



# **How to Measure Custom Griddle Covers - Design 2**

#### **Measurement Instruction**

- ✓ Give exact measurement from edge to edge.
- ✓ We add 1" to 2" leeway on the given width/depth for easy pull-in and pull-out.
- ✓ The height dimensions will remain same as provided by you.
- All measurements will be done in inches.

#### 5. Height:

Height of shelf of the Griddle





#### 6. Width of Right Shelf:

Width of Right Shelf of the Griddle