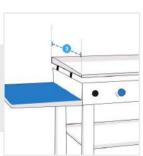

#### 3. Depth:

Depth of Griddle

**4. Width of Left Shelf:** Width of Left Shelf of Griddle

We encourage you to upload the image of the article you need the cover for - this helps our team ensure covers are designed keeping your requirements in mind.