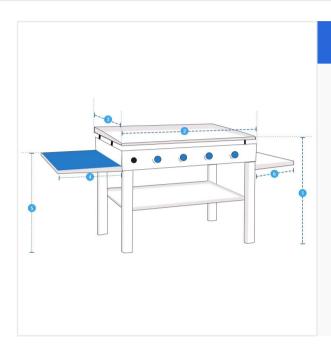

### **Measurement (Inches)**

- 1. Total height
- 2. Width of Griddle
- 3. Depth of Griddle
- 4. Width of Left Shelf
- Width of
- 5. Height (Shelf to Ground)
- 6. Width of Right Shelf

### 1. Total height:

Total height of Griddle

#### 3. Depth:

Depth of Griddle

**4. Width of Left Shelf:** Width of Left Shelf of Griddle

We encourage you to upload the image of the article you need the cover for - this helps our team ensure covers are designed keeping your requirements in mind.

#### 5. Height:

Height of shelf of the Griddle

#### 6. Width of Right Shelf:

Width of Right Shelf of the Griddle