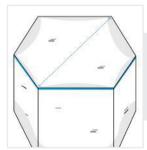

# **Measurement (Inches)**

- 1. Height
- 2. Diagonal Length

3. Diagonal Length #1

- 4. Diagonal Length #2

#### 1. Height:

Height of the Product

## 2.Diagonal Length:

Diagonal Length of the Product

#### 3. Diagonal Length #1:

Diagonal Length (Side 1)

#### 4. Diagonal Length #2:

Diagonal Length (Side 2)

We encourage you to upload the image of the article you need the cover for - this helps our team ensure covers are designed keeping your requirements in mind.