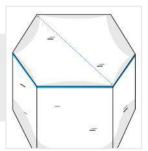

#### 3. Diagonal Length #1:

Diagonal Length (Side 1)

#### 4. Diagonal Length #2:

Diagonal Length (Side 2)

We encourage you to upload the image of the article you need the cover for - this helps our team ensure covers are designed keeping your requirements in mind.