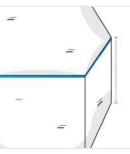

# **How to Measure Custom Covers - Design 16**

## **Measurement Instruction**

- ✓ Give exact measurement from edge to edge.
- ✓ "We add upto 2" leeway on the given width/depth for easy pull-in and pull-out."
- ✓ The height dimensions will remain same as provided by you.



# **Measurement (Inches)**

- 1. Height
- 2. Diagonal Length

3. Diagonal Length #1

- 4. Diagonal Length #2

#### 1. Height:

Height of the Product





## 2.Diagonal Length:

Diagonal Length of the Product

#### 3. Diagonal Length #1:

Diagonal Length (Side 1)





#### 4. Diagonal Length #2:

Diagonal Length (Side 2)

We encourage you to upload the image of the article you need the cover for - this helps our team ensure covers are designed keeping your requirements in mind.