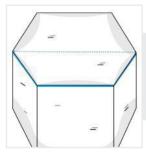

# **How to Measure Custom Covers - Design 16**

## **Measurement Instruction**

- ✓ Give exact measurement from edge to edge.
- ✓ "We add upto 2" leeway on the given width/depth for easy pull-in and pull-out."
- ✓ The height dimensions will remain same as provided by you.



# **Measurement (Inches)**

- 1. Height
- 2. Diagonal Length

3. Diagonal Length #1

- 4. Diagonal Length #2

#### 1. Height:

Height of the Product





## 2.Diagonal Length:

Diagonal Length of the Product

#### 3. Diagonal Length #1:

Diagonal Length (Side 1)





#### 4. Diagonal Length #2:

Diagonal Length (Side 2)

We encourage you to upload the image of the article you need the cover for - this helps our team ensure covers are designed keeping your requirements in mind.