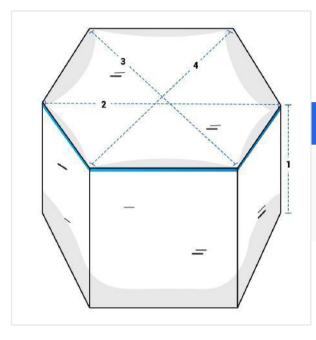

# **Measurement (Inches)**

- 1. Height
- 2. Diagonal Length

3. Diagonal Length #1

- 4. Diagonal Length #2

#### 1. Height:

Height of the Product

## 2.Diagonal Length:

Diagonal Length of the Product

#### 3. Diagonal Length #1:

Diagonal Length (Side 1)

#### 4. Diagonal Length #2:

Diagonal Length (Side 2)

We encourage you to upload the image of the article you need the cover for - this helps our team ensure covers are designed keeping your requirements in mind.