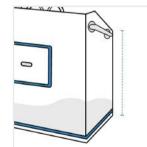

# **How to Measure Custom Boat Center Console Covers**

#### **Measurement Instruction**

- Give exact measurement from edge to edge.
- ✓ We add 1" to 2" leeway on the given width/depth for easy pull-in and pull-out.
- ✓ The height dimensions will remain same as provided by you.



## **Measurement (Inches)**

- 1. Height
- 2. Width

- 3. Bottom Depth
- 4. Front Height
- 5. Top Depth

### 1. Height:

Height of the Custom Boat Center Console





#### 2. Width:

Width of the Custom Boat Center Console



Bottom Depth of the Custom Boat Center Console





### 4. Front Height:

Front Height of the Custom Boat Center Console

#### 5. Top Depth:

Top Depth of the Custom Boat Center Console



We encourage you to upload the image of the article you need the cover for - this helps our team ensure covers are designed keeping your requirements in mind.