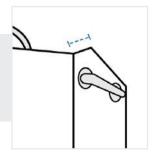

# **How to Measure Custom Boat Center Console Covers**

#### **Measurement Instruction**

- Give exact measurement from edge to edge.
- ✓ We add 1" to 2" leeway on the given width/depth for easy pull-in and pull-out.
- ✓ The height dimensions will remain same as provided by you.



## **Measurement (Inches)**

- 1. Height
- 2. Width

- 3. Bottom Depth
- 4. Front Height
- 5. Top Depth

### 1. Height:

Height of the Custom Boat Center Console





#### 2. Width:

Width of the Custom Boat Center Console



Bottom Depth of the Custom Boat Center Console





### 4. Front Height:

Front Height of the Custom Boat Center Console

#### 5. Top Depth:

Top Depth of the Custom Boat Center Console



We encourage you to upload the image of the article you need the cover for - this helps our team ensure covers are designed keeping your requirements in mind.