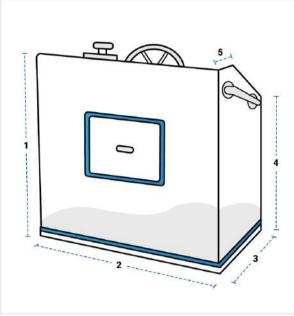

## **Measurement (Inches)**

- 1. Height
- 2. Width

- 3. Bottom Depth
- 4. Front Height
- 5. Top Depth

### 1. Height:

Height of the Custom Boat Center Console

#### 2. Width:

Width of the Custom Boat Center Console

Bottom Depth of the Custom Boat Center Console

### 4. Front Height:

Front Height of the Custom Boat Center Console

#### 5. Top Depth:

Top Depth of the Custom Boat Center Console

We encourage you to upload the image of the article you need the cover for - this helps our team ensure covers are designed keeping your requirements in mind.