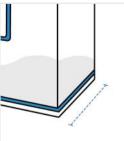

#### 2. Width:

Width of the Custom Boat Center Console

Bottom Depth of the Custom Boat Center Console