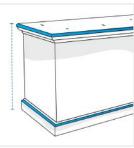

# **How to Measure Cushion Storage Chest Covers**

### **Measurement Instruction**

- Give exact measurement from edge to edge.
- ✓ We add 1" to 2" leeway on the given width/depth for easy pull-in and pull-out.
- ✓ The height dimensions will remain same as provided by you.



# **Measurement (Inches)**

1. Height

3. Depth

2. Width

## 1. Height:

Height of the Storage Chest





#### 2. Width:

Width of the Storage Chest

#### 3. Depth:

Depth of the Storage Chest



We encourage you to upload the image of the article you need the cover for - this helps our team ensure covers are designed keeping your requirements in mind.