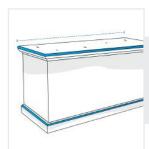

# **How to Measure Cushion Storage Chest Covers**

### **Measurement Instruction**

- Give exact measurement from edge to edge.
- ✓ We add 1" to 2" leeway on the given width/depth for easy pull-in and pull-out.
- ✓ The height dimensions will remain same as provided by you.



# **Measurement (Inches)**

1. Height

3. Depth

2. Width

## 1. Height:

Height of the Storage Chest





#### 2. Width:

Width of the Storage Chest

#### 3. Depth:

Depth of the Storage Chest



We encourage you to upload the image of the article you need the cover for - this helps our team ensure covers are designed keeping your requirements in mind.