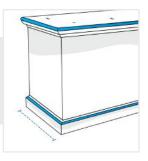

#### 3. Depth:

Depth of the Storage Chest

We encourage you to upload the image of the article you need the cover for - this helps our team ensure covers are designed keeping your requirements in mind.