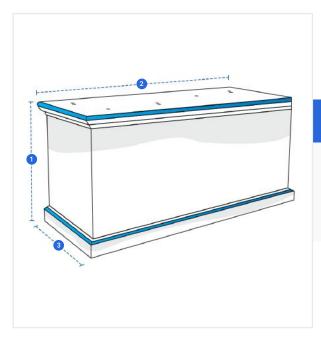

# **Measurement (Inches)**

1. Height

3. Depth

2. Width

## 1. Height:

Height of the Storage Chest

#### 2. Width:

Width of the Storage Chest

#### 3. Depth:

Depth of the Storage Chest

We encourage you to upload the image of the article you need the cover for - this helps our team ensure covers are designed keeping your requirements in mind.