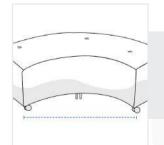

# **How to Measure Curved Ottoman Covers**

## **Measurement Instruction**

- Give exact measurement from edge to edge.
- ✓ "We add upto 2" leeway on the given width/depth for easy pull-in and pull-out."
- ✓ The height dimensions will remain same as provided by you.



# **Measurement (Inches)**

1. Height

3. Depth

Depth

5. Fronth Straight

2. Curved Width

4. Front Curved Width

6. Front Width

#### 1. Height:

Height of the Curved Ottoman





#### 2. Curved Width:

Curved Width of the Curved Ottoman

#### 3. Depth:

Depth of the Curved Ottoman





#### 4. Front Curved Width:

Front Curved Width of the Curved Ottoman

### 5. Fronth Straight Depth:

Front Straight Depth of the Curved Ottoman





#### 6. Front Width:

Front Width of the Curved Ottoman

We encourage you to upload the image of the article you need the cover for - this helps our team ensure covers are designed keeping your requirements in mind.