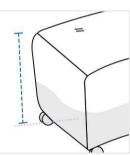

# **How to Measure Curved Ottoman Covers**

## **Measurement Instruction**

- Give exact measurement from edge to edge.
- ✓ "We add upto 2" leeway on the given width/depth for easy pull-in and pull-out."
- ✓ The height dimensions will remain same as provided by you.



# **Measurement (Inches)**

1. Height

3. Depth

Depth

5. Fronth Straight

2. Curved Width

4. Front Curved Width

6. Front Width

#### 1. Height:

Height of the Curved Ottoman





#### 2. Curved Width:

Curved Width of the Curved Ottoman

#### 3. Depth:

Depth of the Curved Ottoman





#### 4. Front Curved Width:

Front Curved Width of the Curved Ottoman

### 5. Fronth Straight Depth:

Front Straight Depth of the Curved Ottoman





#### 6. Front Width:

Front Width of the Curved Ottoman

We encourage you to upload the image of the article you need the cover for - this helps our team ensure covers are designed keeping your requirements in mind.