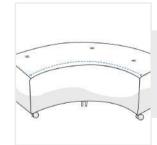

# **How to Measure Curved Ottoman Covers**

#### 1. Height:

Height of the Curved Ottoman