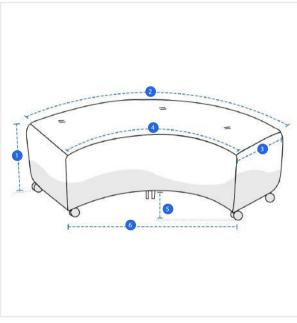

# **Measurement (Inches)**

1. Height

3. Depth

Depth

5. Fronth Straight

2. Curved Width

4. Front Curved Width

6. Front Width

#### 1. Height:

Height of the Curved Ottoman

#### 2. Curved Width:

Curved Width of the Curved Ottoman

#### 3. Depth:

Depth of the Curved Ottoman

#### 4. Front Curved Width:

Front Curved Width of the Curved Ottoman

### 5. Fronth Straight Depth:

Front Straight Depth of the Curved Ottoman

#### 6. Front Width:

Front Width of the Curved Ottoman

We encourage you to upload the image of the article you need the cover for - this helps our team ensure covers are designed keeping your requirements in mind.