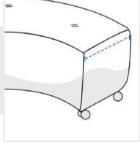

# **How to Measure Curved Ottoman Covers**

## **Measurement Instruction**

- Give exact measurement from edge to edge.
- ✓ "We add upto 2" leeway on the given width/depth for easy pull-in and pull-out."
- ✓ The height dimensions will remain same as provided by you.



# **Measurement (Inches)**

1. Height

3. Depth

Depth

5. Fronth Straight

2. Curved Width

4. Front Curved Width

6. Front Width

#### 1. Height:

Height of the Curved Ottoman





#### 2. Curved Width:

Curved Width of the Curved Ottoman

#### 3. Depth:

Depth of the Curved Ottoman





#### 4. Front Curved Width:

Front Curved Width of the Curved Ottoman

### 5. Fronth Straight Depth:

Front Straight Depth of the Curved Ottoman





#### 6. Front Width:

Front Width of the Curved Ottoman

We encourage you to upload the image of the article you need the cover for - this helps our team ensure covers are designed keeping your requirements in mind.