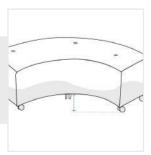

#### 3. Depth:

Depth of the Curved Ottoman

### 5. Fronth Straight Depth:

Front Straight Depth of the Curved Ottoman