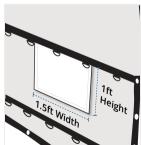

### Chain Hole

1ft X 1.5ft Chain Hole both opposite side.

We encourage you to upload the image of the article you need the cover for - this helps our team ensure covers are designed keeping your requirements in mind.