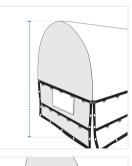

# **How to Measure Coil Bag**

## **Measurement Instruction**

- ✓ There will be D-ring layer in Half Of The height with Split on four corner. Second layer of D-ring On 1/4th of The Height.
- Give exact measurement from edge to edge.
- ✓ We add 3" to 4" leeway on the given width/depth.
- ✓ Include pallet dimension Which Used to keep the coil.



## **Measurement (Inches)**

1. Height

2. Width

3. Depth



## 1. Height:

Height of the Coil Bag







#### 3. Depth:

Depth of the Coil Bag





### Chain Hole

1ft X 1.5ft Chain Hole both opposite side.

We encourage you to upload the image of the article you need the cover for - this helps our team ensure covers are designed keeping your requirements in mind.