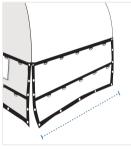

# **How to Measure Coil Bag**

## **Measurement Instruction**

- ✓ There will be D-ring layer in Half Of The height with Split on four corner. Second layer of D-ring On 1/4th of The Height.
- Give exact measurement from edge to edge.
- ✓ We add 3" to 4" leeway on the given width/depth.
- ✓ Include pallet dimension Which Used to keep the coil.



## **Measurement (Inches)**

1. Height

2. Width

3. Depth



## 1. Height:

Height of the Coil Bag







#### 3. Depth:

Depth of the Coil Bag





### Chain Hole

1ft X 1.5ft Chain Hole both opposite side.

We encourage you to upload the image of the article you need the cover for - this helps our team ensure covers are designed keeping your requirements in mind.