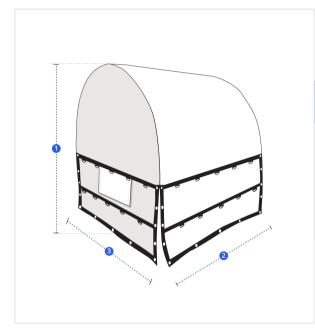

# **How to Measure Coil Bag**

## **Measurement Instruction**

- ✓ There will be D-ring layer in Half Of The height with Split on four corner. Second layer of D-ring On 1/4th of The Height.
- Give exact measurement from edge to edge.
- ✓ We add 3" to 4" leeway on the given width/depth.
- ✓ Include pallet dimension Which Used to keep the coil.

## **Measurement (Inches)**

1. Height

2. Width

3. Depth

## 1. Height:

Height of the Coil Bag

#### 3. Depth:

Depth of the Coil Bag