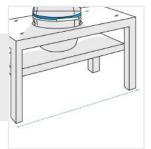

# **Measurement (Inches)**

1. Height

3. Width

Width

9. From

5. Left Side

7. Circumference

of the Grill Hood

Counter Edge

to Grill Front

- 2. Depth
- 4. Right Side
- Width 6. Width of
  - the Grill Hood incl. Handle
  - to Grill Back
  - 8. Height of the Grill Hood 10. From Counter Edge

# 9. From Counter Edge to Grill Front:

From table edge to grill front

10. From Counter Edge to Grill Back:

From table edge to grill back