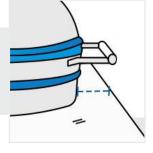

#### 6. Width of the Grill Hood incl. Handle

Width of the grill hood including handle

7. Circumference of the Grill Hood:

Circumference of the grill hood from table