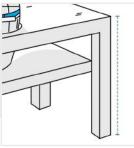

# **How to Measure Big Egg Grill Covers**

### **Measurement Instruction**

- Give exact measurement from edge to edge.
- ✓ The height dimensions will remain same as provided by you.
- ✓ We add 1" to 2" leeway on the given width/depth for easy pull-in and pull-out.



# **Measurement (Inches)**

1. Height

3. Width

Width

9. From

5. Left Side

7. Circumference

of the Grill Hood

Counter Edge

to Grill Front

- 2. Depth
- 4. Right Side
- Width 6. Width of
  - the Grill Hood incl. Handle
  - to Grill Back
  - 8. Height of the Grill Hood 10. From Counter Edge

#### 1. Height:

Height of the Big Egg Grill





## 2. Depth:

Depth of the Big Egg Grill



Width of the Big Egg Grill





#### 4. Right Side Width:

Right side width (From right side of table to grill)



Left side widht (From left side of table to grill)





#### 6. Width of the Grill Hood incl. Handle

Width of the grill hood including handle



7. Circumference of the Grill Hood:

Circumference of the grill hood from table







# 9. From Counter Edge to Grill Front:

From table edge to grill front





10. From Counter Edge to Grill Back:

From table edge to grill back