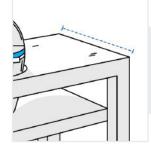

# **How to Measure Big Egg Grill Covers**

### **Measurement Instruction**

- Give exact measurement from edge to edge.
- ✓ The height dimensions will remain same as provided by you.
- ✓ We add 1" to 2" leeway on the given width/depth for easy pull-in and pull-out.



# **Measurement (Inches)**

1. Height

3. Width

Width

9. From

5. Left Side

7. Circumference

of the Grill Hood

Counter Edge

to Grill Front

- 2. Depth
- 4. Right Side
- Width 6. Width of
  - the Grill Hood incl. Handle
  - to Grill Back
  - 8. Height of the Grill Hood 10. From Counter Edge

#### 1. Height:

Height of the Big Egg Grill





## 2. Depth:

Depth of the Big Egg Grill



Width of the Big Egg Grill





#### 4. Right Side Width:

Right side width (From right side of table to grill)



Left side widht (From left side of table to grill)





#### 6. Width of the Grill Hood incl. Handle

Width of the grill hood including handle



7. Circumference of the Grill Hood:

Circumference of the grill hood from table







# 9. From Counter Edge to Grill Front:

From table edge to grill front





10. From Counter Edge to Grill Back:

From table edge to grill back