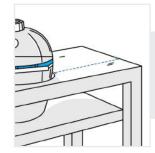

# **Measurement (Inches)**

1. Height

3. Width

Width

9. From

5. Left Side

7. Circumference

of the Grill Hood

Counter Edge

to Grill Front

- 2. Depth
- 4. Right Side
- Width 6. Width of
  - the Grill Hood incl. Handle
  - to Grill Back
  - 8. Height of the Grill Hood 10. From Counter Edge

# 9. From Counter Edge to Grill Front:

From table edge to grill front

10. From Counter Edge to Grill Back:

From table edge to grill back