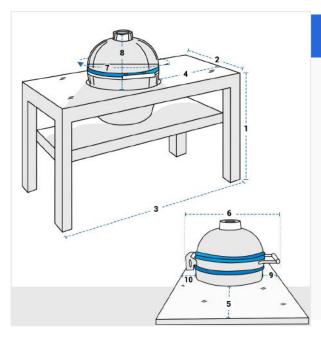

# **Measurement (Inches)**

1. Height

3. Width

Width

9. From

5. Left Side

7. Circumference

of the Grill Hood

Counter Edge

to Grill Front

- 2. Depth
- 4. Right Side
- Width 6. Width of
  - the Grill Hood incl. Handle
  - to Grill Back
  - 8. Height of the Grill Hood 10. From Counter Edge

#### 1. Height:

Height of the Big Egg Grill

## 2. Depth:

Depth of the Big Egg Grill

Width of the Big Egg Grill

#### 4. Right Side Width:

Right side width (From right side of table to grill)

Left side widht (From left side of table to grill)

#### 6. Width of the Grill Hood incl. Handle

Width of the grill hood including handle

7. Circumference of the Grill Hood:

Circumference of the grill hood from table

# 9. From Counter Edge to Grill Front:

From table edge to grill front

10. From Counter Edge to Grill Back:

From table edge to grill back