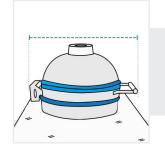

# **Measurement (Inches)**

1. Height

3. Width

Width

9. From

5. Left Side

7. Circumference

of the Grill Hood

Counter Edge

to Grill Front

- 2. Depth
- 4. Right Side
- Width 6. Width of
  - the Grill Hood incl. Handle
  - to Grill Back
  - 8. Height of the Grill Hood 10. From Counter Edge

#### 1. Height:

Height of the Big Egg Grill

## 2. Depth:

Depth of the Big Egg Grill

Width of the Big Egg Grill

#### 4. Right Side Width:

Right side width (From right side of table to grill)

Left side widht (From left side of table to grill)