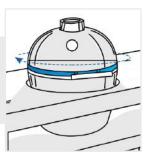

#### 6. Width of the Grill Hood incl. Handle

Width of the grill hood including handle

7. Circumference of the Grill Hood:

Circumference of the grill hood from table