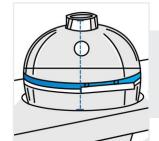

#### 6. Width of the Grill Hood incl. Handle

Width of the grill hood including handle

7. Circumference of the Grill Hood:

Circumference of the grill hood from table