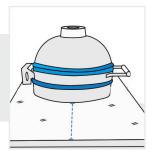

# **Measurement (Inches)**

1. Height

3. Width

Width

9. From

5. Left Side

7. Circumference

of the Grill Hood

Counter Edge

to Grill Front

- 2. Depth
- 4. Right Side
- Width 6. Width of
  - the Grill Hood incl. Handle
  - to Grill Back
  - 8. Height of the Grill Hood 10. From Counter Edge

#### 6. Width of the Grill Hood incl. Handle

Width of the grill hood including handle

7. Circumference of the Grill Hood:

Circumference of the grill hood from table