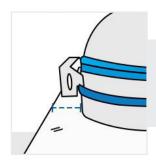

#### 6. Width of the Grill Hood incl. Handle

Width of the grill hood including handle

7. Circumference of the Grill Hood:

Circumference of the grill hood from table