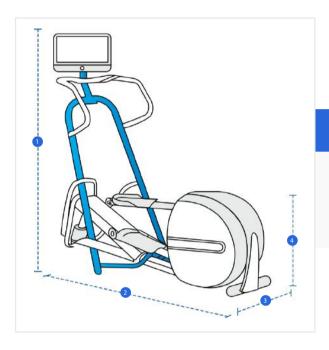

# **Measurement (Inches)**

1. Height

2. Width

3. Depth

4. Back Height

#### 1. Height:

Height of the Adaptive Motion Trainer

#### 2. Width:

Width of the Adaptive Motion Trainer

#### 3. Depth:

Depth of the Adaptive Motion Trainer

### 4. Back Height:

Back Height of the Adaptive Motion Trainer

We encourage you to upload the image of the article you need the cover for - this helps our team ensure covers are designed keeping your requirements in mind.